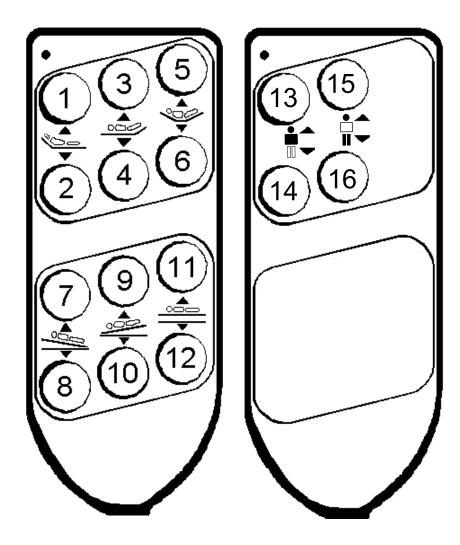

## **Arctic Handset Instructions**

Each button has it's own function described below.

- 1. Raise to a sitting position
- 2. Lower from a sitting position
- 3. N/A
- 4. N/A
- 5. Positive Trendelenburg
- 6. Decrease Trendelenburg
- 7. Raise left side
- 8. Lower left side

- 9. Raise right side
- 10. Lower right side
- 11. Raise Bed
- 12. Lower bed
- 13. Left raise knee break
- 14. Left lower knee break
- 15. Right raise knee break
- 16. Right lower knee break