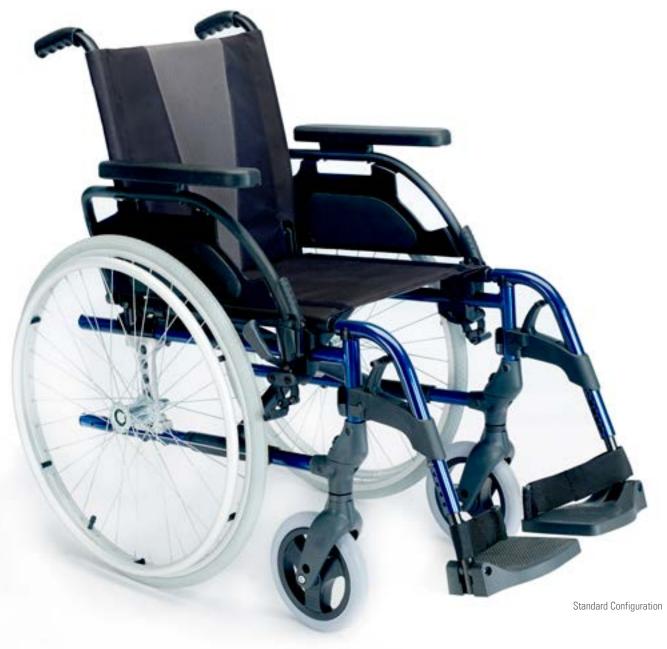

# STANDARD **BACKREST**

### STANDARD CONFIGURATION

- Aluminium wheelchair with standard backrest
- Nylon seat upholstery
- Vented breathable backrest upholstery
- Detachable armrest and can be folded up with with the padded pannels
- Padded side protector
- Standard footrest with detachable 70 degree hanger that swing outwards and inwards
- Cross wise spokes and Handrim Alu anodized silver
- Colours: Navy blue, green apple, brilliant red and selinium grey