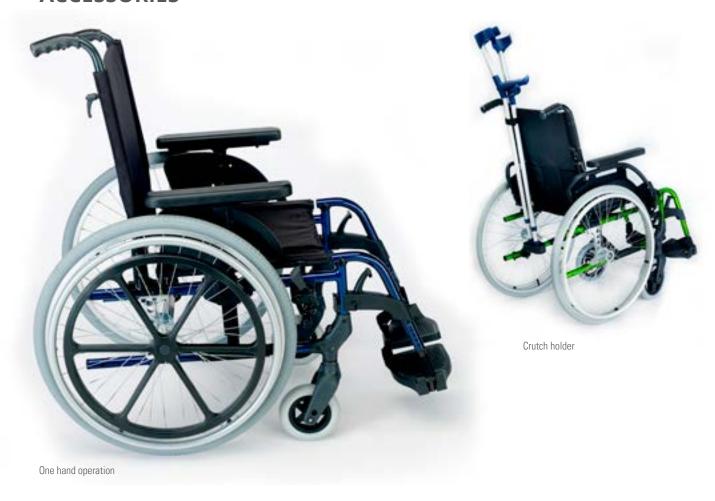

# **ACCESSORIES**

Tray

Doble amputee kit

Air pump

IV pole

Other options: Short footrest, transit wheels, oxygen bottle holder, spokes protectos, anti-folding system...

| Seat width                        | 38 / 40,5 / 43 / 45,5 / 48 / 52 cm         |
|-----------------------------------|--------------------------------------------|
| Seat depth                        | 41,5 cm<br>(45 w/reclining backrest)       |
| Seat height                       | 51,5 cm<br>(49 ó 46,5 cm w/6"front wheels) |
| Backrest height                   | 45 cm<br>(50 cm w/reclining backrest)      |
| Total width                       | Seat width + 18 cm (24" wheels)            |
|                                   | Seat width + 14,5 cm (12" wheels)          |
| Total length w/24" rear<br>wheels | 103 cm (74,5 cm w/o footrest)              |
| Total length w/12" rear<br>wheels | 98 cm (69,5 cm w/o footrest)               |