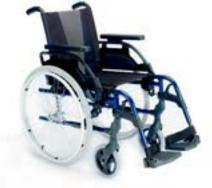

# STANDARD **BACKREST**

### STANDARD CONFIGURATION

- Aluminium wheelchair with standard backrest
- Nylon seat upholstery
- Vented breathable backrest upholstery
- Detachable armrest and can be folded up with with the padded pannels
- Padded side protector
- Standard footrest with detachable 70 degree hanger that swing outwards and inwards
- Cross wise spokes and Handrim Alu anodized silver
- Colours: Navy blue, green apple, brilliant red and selinium grey