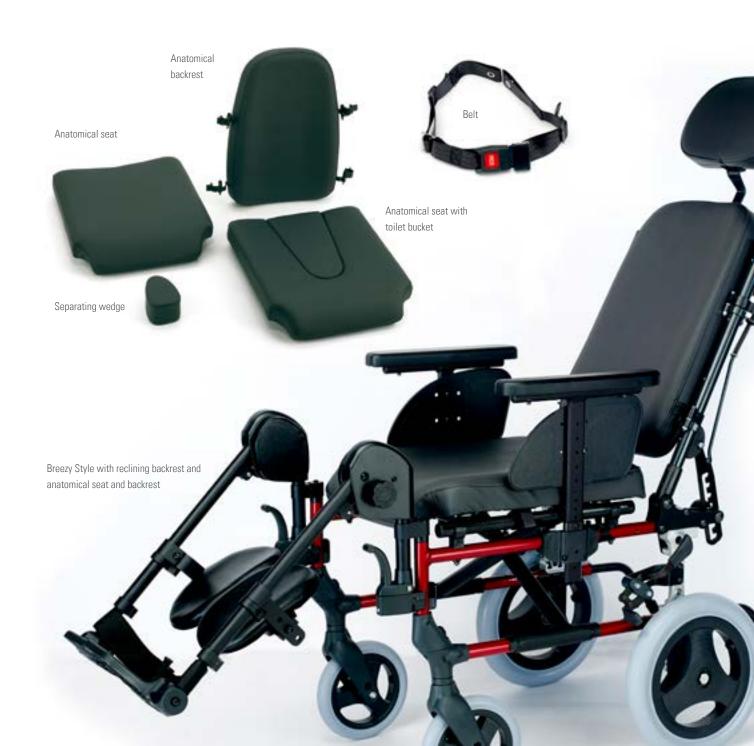

# **ANATOMICAL OPTIONS AND BELTS**

### **HEADRESTS**

Skay headrest

Anatomic headrest

Fabric headrest for reclining backrest

## **BACKRESTS**

Height adjustable push handles

Back pack

# RECLINING BACKREST