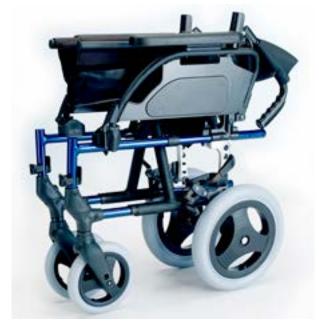

Aluminium plate

Robust armrest

Brakes with an ergonomic system

Great resistance on the footrest platform

In its manufacture we have **only use the highest quality components** to guarantee a strong model, responding day to day requirements.

Details as the **robust armrest attachments to the frame**, the efficient design of the **breakes with an ergonomic handle** or the **great resistance of the anchoring system of the footrest platform** are the proof if this.

And there are still more! The **aluminium plate** and the **cross brace**, without screw and anchors, equip the chair with a great resistance and rigidity to be able to enjoy it as the first day, for a long time. We are so sure that we offer **5 year waranty on frame and cross brace!** 