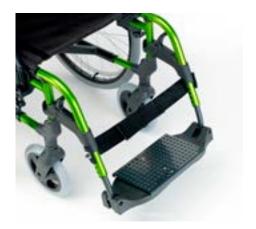

### **LEGRESTS AND FOOTPLATES**

Footboard

Aluminium angle adjustable footplates