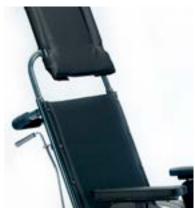

# RECLINING BACKREST

### STANDARD CONFIGURATION

- Aluminium wheelchair with reclining backrest till 60°
- Nylon upholstery
- T armrest, detachable in depth and height
- Standard footrest with detachable 70 degree hanger that swing outwards and inwards
- Cross wise spokes and Handrim Alu anodized silver
- Colours: Navy blue, green apple, brilliant red and selenium grey