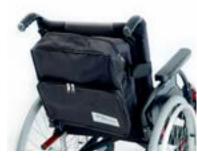

and inwards
- Cross wise spokes and Handrim Alu anodized silver
- Colours: Navy blue, green apple, brilliant red and selenium grey









# HALF-FOLDING **BACKREST**

### STANDARD CONFIGURATION

- Aluminium wheelchair with half-folding backrest for easier transportation and storage
- Nylon upholstery
- Detachable padded armrest, adjustable in depth and height
- Side padded protector
- Standard footrest with detachable 70 degree hanger that swing outwards and inwards
- Cross wise spokes and Handrim Alu anodized silver





Breezy Style with half-folding backrest, folded





# OPTIONS AND ACCESSORIES



### **LEGRESTS AND FOOTPLATES**



Footboard



Aluminium angle adjustable footplates



### **ARMRESTS**



Height adjustable armrest

## **BACKRESTS**



Height adjustable push handles



Back pack

### **HEADRESTS**



Skay headrest



Anatomic headrest



Fabric headrest for reclining backrest



# **ANATOMICAL OPTIONS AND BELTS**



# **WHEELS**



8" x 2" Pneumatic front castors



8" x 2" Pneumatic solid castors



6" Solid front wheels



12" Rear wheels (pneumatic or solid)



Different options in rear wheels: 22" or 24", with spokes, sport, pneuimatic, solid.



Quick release axle on rear wheels

## **BRAKES**



Brake lever extension



# **ACCESSORIES**









Tray



Doble amputee kit



Air pump



IV pole

Other options: Short footrest, transit wheels, oxygen bottle holder, spokes protectos, anti-folding system...



| Seat width                        | 38 / 40,5 / 43 / 45,5 / 48 / 52 cm         |
|-----------------------------------|----------------------