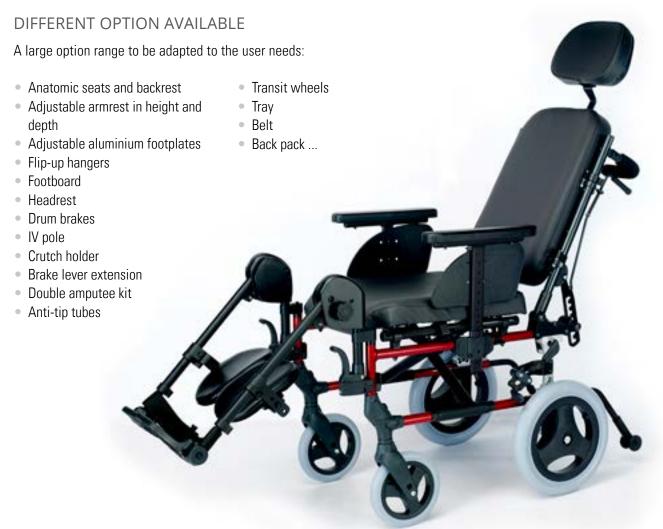

# RECLINING BACKREST

### STANDARD CONFIGURATION

- Aluminium wheelchair with reclining backrest till 60°
- Nylon upholstery
- T armrest, detachable in depth and height
- Standard footrest with detachable 70 degree hanger that swing outwards and inwards
- Cross wise spokes and Handrim Alu anodized silver
- Colours: Navy blue, green apple, brilliant red and selenium grey