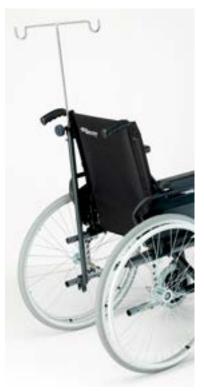

# **ACCESSORIES**

Tray

Doble amputee kit

Air pump

IV pole

Other options: Short footrest, transit wheels, oxygen bottle holder, spokes protectos, anti-folding system...

| Seat width                        | 38 / 40,5 / 43 / 45,5 / 48 / 52 cm         |
|-----------------------------------|--------------------------------------------|
| Seat depth                        | 41,5 cm<br>(45 w/reclining backrest)       |
| Seat height                       | 51,5 cm<br>(49 ó 46,5 cm w/6"front wheels) |
| Backrest height                   | 45 cm<br>(50 cm w/reclining backrest)      |
| Total width                       | Seat width + 18 cm (24" wheels)            |
|                                   | Seat width + 14,5 cm (12" wheels)          |
| Total length w/24" rear<br>wheels | 103 cm (74,5 cm w/o footrest)              |
| Total length w/12" rear<br>wheels | 98 cm (69,5 cm w/o footrest)               |