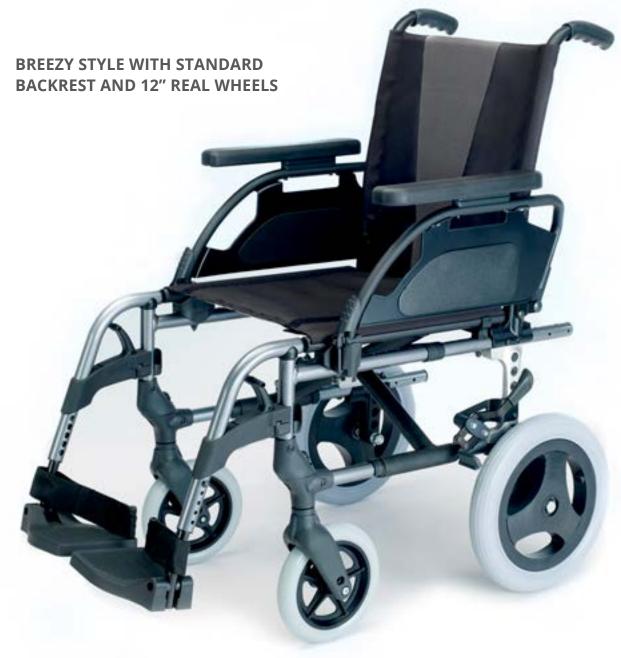

### 2 REAR WHEEL SIZES

All backrest are available with big rear wheel (24") to make easier the displacement for the user and also with small rear wheel (12").

Apple Green

Brilliant Red

Selenium Grey