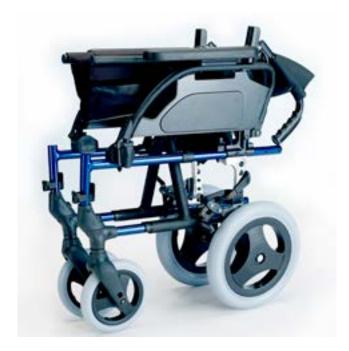

Breezy Style with half-folding backres, folded

Breezy Style with half-folding backrest, folded