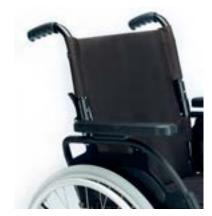

# HALF-FOLDING **BACKREST**

### STANDARD CONFIGURATION

- Aluminium wheelchair with half-folding backrest for easier transportation and storage
- Nylon upholstery
- Detachable padded armrest, adjustable in depth and height
- Side padded protector
- Standard footrest with detachable 70 degree hanger that swing outwards and inwards
- Cross wise spokes and Handrim Alu anodized silver