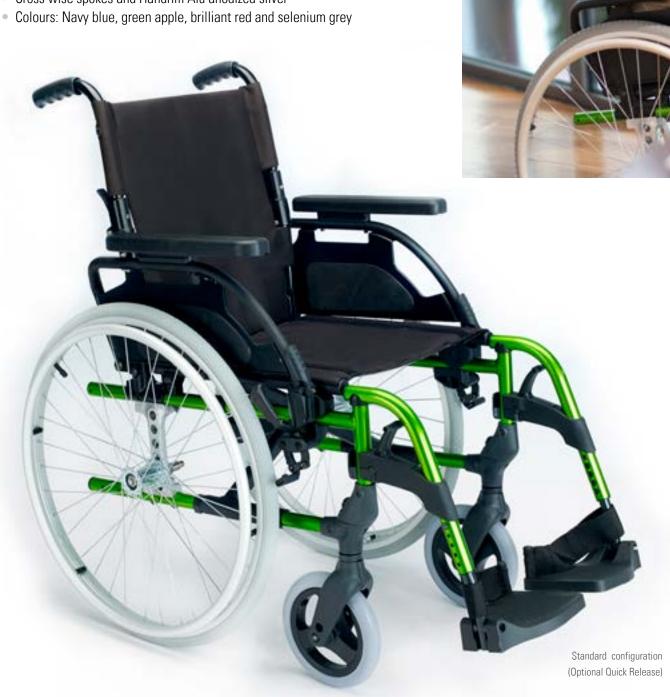

### STANDARD CONFIGURATION

- Aluminium wheelchair with standard backrest
- Nylon seat upholstery
- Vented breathable backrest upholstery
- Detachable armrest and can be folded up with with the padded pannels
- Padded side protector
- Standard footrest with detachable 70 degree hanger that swing outwards and inwards
- Cross wise spokes and Handrim Alu anodized silver
- Colours: Navy blue, green apple, brilliant red and selinium grey