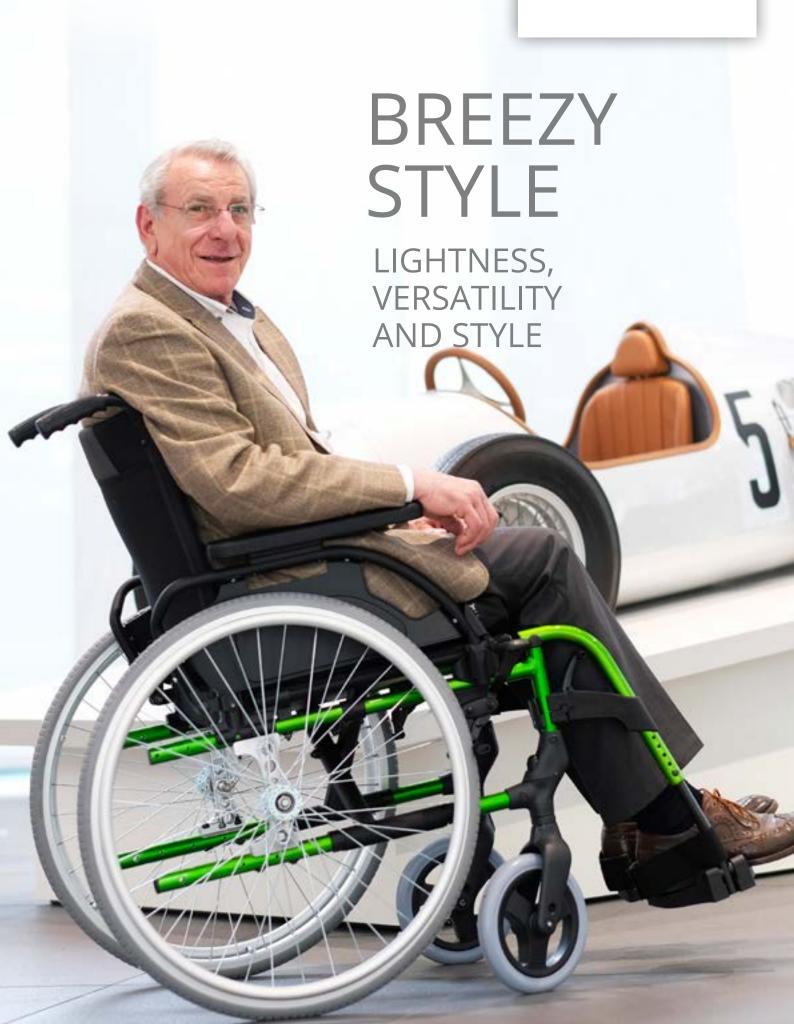

### THE STEEL WHEELCHAIR IN WHICH YOU CAN TRUST

### RIGIDITY AND RESISTANCE

More than 25 years of experience in design and manufacture of manual wheelchair endorse us. Designed with an **aluminium tube with 25mm**, our Breezy Style is the chair in which you can trust.

### THE PERFECT CHOICE

Breezy Style is a **versatile** chair, and it can respond to any user needs. Its numerous specially-made options are from being able to choose between 6 seat width options, 3 types of backrest (Standard, Half-folding or Reclinable), big or small rear wheel and different frame colours, why have we settle for less?

### **LESS WEIGHT**

Breezy Style is the solution fo a standar chair as light as possible. Thanks to its aluminium chasis, Breezy Style, has a **low transport weight** and **folds easily** to carry it anywhere.