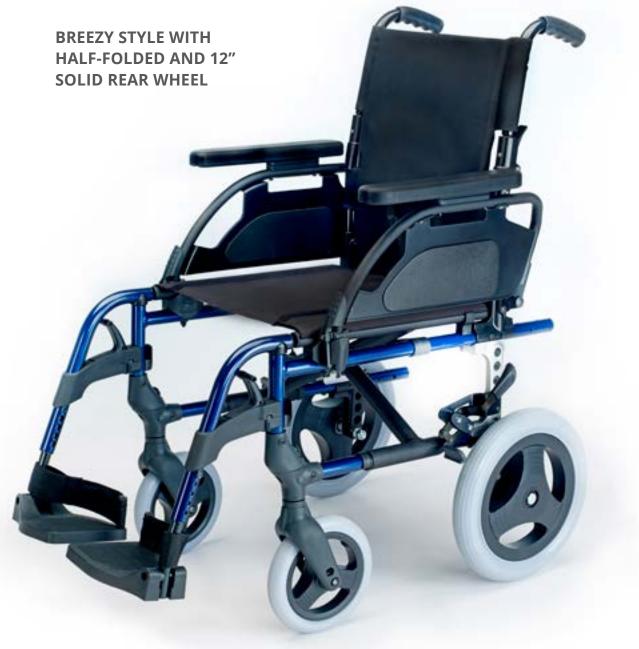

# HALF-FOLDING **BACKREST**

### STANDARD CONFIGURATION

- Aluminium wheelchair with half-folding backrest for easier transportation and storage
- Nylon upholstery
- Detachable padded armrest, adjustable in depth and height
- Side padded protector
- Standard footrest with detachable 70 degree hanger that swing outwards and inwards
- Cross wise spokes and Handrim Alu anodized silver