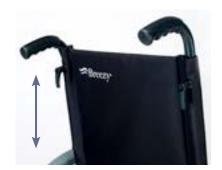

#### **CONFIGURABLE OPTIONS**

Breezy Style allows 3 different height from the seat to the floor (51,5, 49 o 46,5 cm). In addition allows adjustments in:

- Backrest height between 40 and 45 cm, recolocating the upholstery.
- Padded armrest adjustable in depth