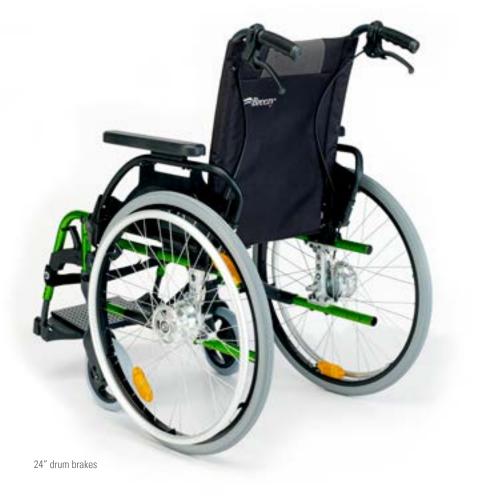

### 2 REAR WHEEL SIZES

All backrest are available with big rear wheel (24") to make easier the displacement for the user and also with small rear wheel (12").

Apple Green

Brilliant Red

Selenium Grey