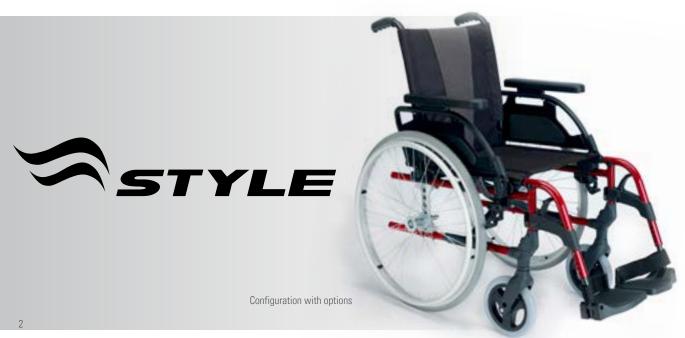

### THE STEEL WHEELCHAIR IN WHICH YOU CAN TRUST

### RIGIDITY AND RESISTANCE

More than 25 years of experience in design and manufacture of manual wheelchair endorse us. Designed with an **aluminium tube with 25mm**, our Breezy Style is the chair in which you can trust.

### THE PERFECT CHOICE

Breezy Style is a **versatile** chair, and it can respond to any user needs. Its numerous specially-made options are from being able to choose between 6 seat width options, 3 types of backrest (Standard, Half-folding or Reclinable), big or small rear wheel and different frame colours, why have we settle for less?