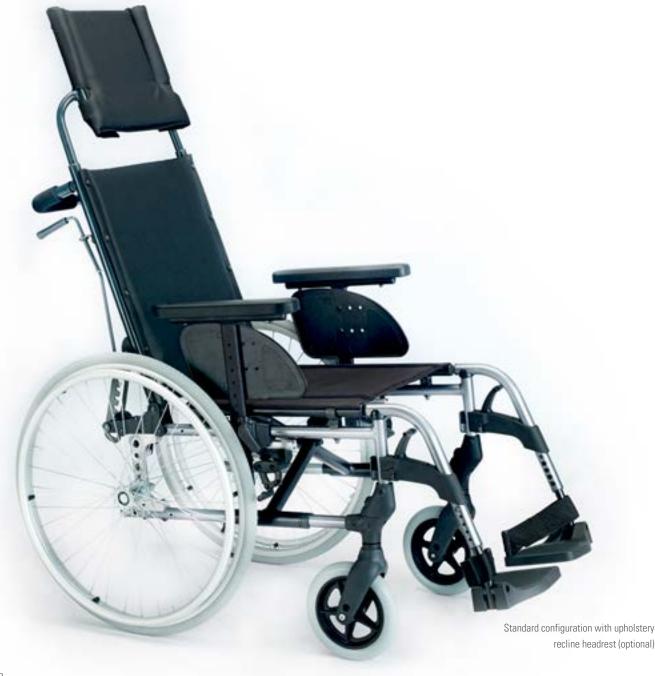

# RECLINING BACKREST

### STANDARD CONFIGURATION

- Aluminium wheelchair with reclining backrest till 60°
- Nylon upholstery
- T armrest, detachable in depth and height
- Standard footrest with detachable 70 degree hanger that swing outwards and inwards
- Cross wise spokes and Handrim Alu anodized silver
- Colours: Navy blue, green apple, brilliant red and selenium grey