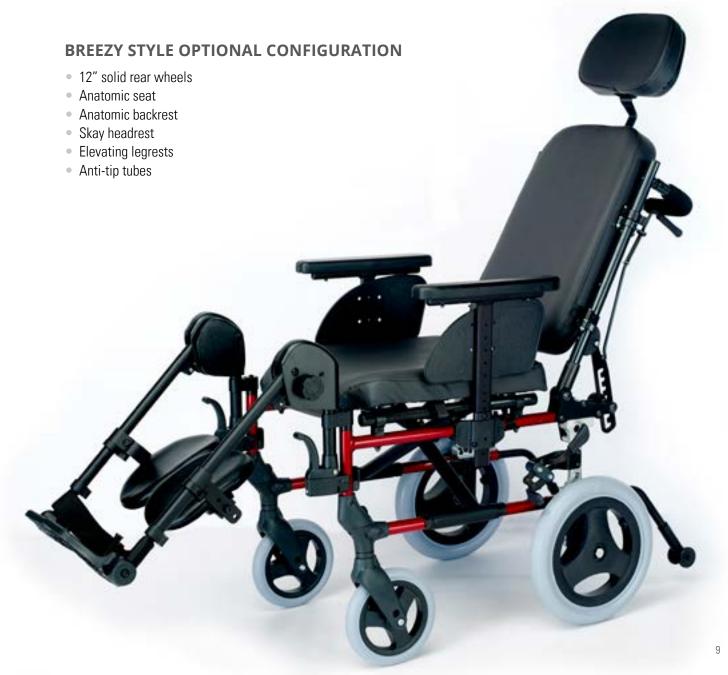

### THE PERFECT CHOICE

Breezy Style is a **versatile** chair, and it can respond to any user needs. Its numerous specially-made options are from being able to choose between 6 seat width options, 3 types of backrest (Standard, Half-folding or Reclinable), big or small rear wheel and different frame colours, why have we settle for less?

### **HEADRESTS**

Skay headrest

Anatomic headrest

Fabric headrest for reclining backrest