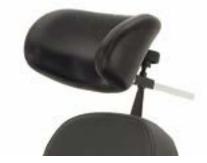

### **HEADRESTS**

Skay headrest

Anatomic headrest

Fabric headrest for reclining backrest