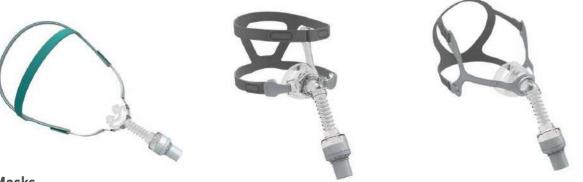

P2H Nasal Pillows Mask Smaller contact area, more comfortable experience.

N5H Nasal Mask
With light and smart groove
designed AutoFit Cushion,
it fits your face better.

N5AH Nasal Mask
Based on the forehead
frame-free design,
users can enjoy better vision.

#### Masks

- A variety of masks available
- Adapt to Moisture Exchanger

- Reasonable space arrangement
- Convenient to carry
- Provide effective protection for M1 Mini