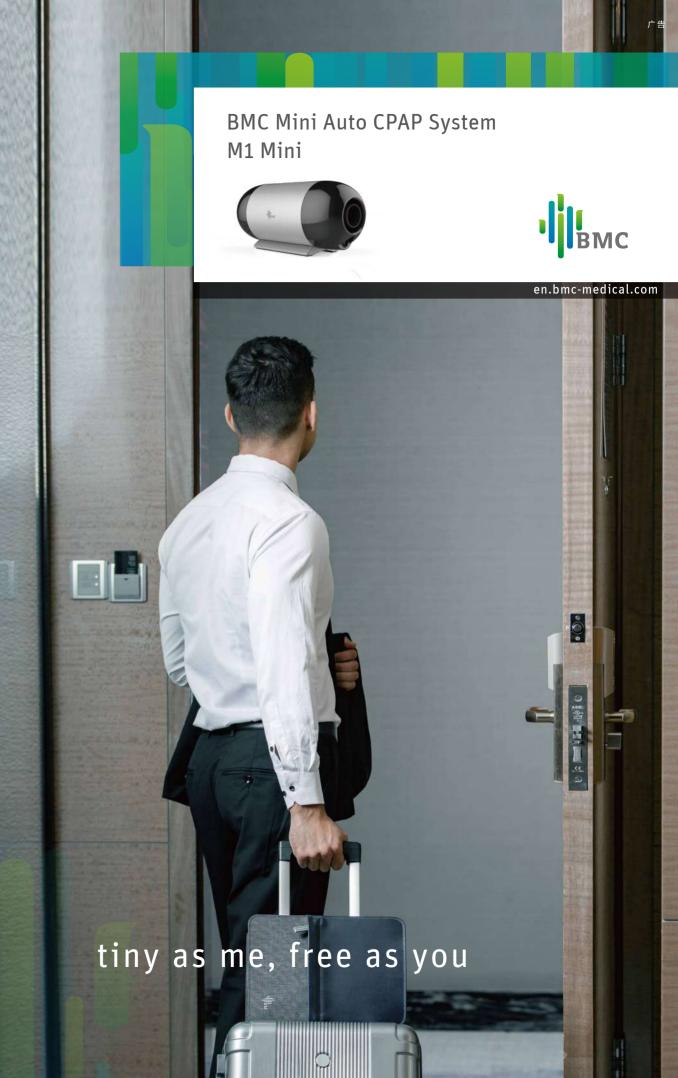

## Rich usage scenarios

BMC M1 Mini is an Auto-adjusting CPAP (Continuous Positive Airway Pressure) device with rich usage scenarios, designed for the treatment of Snoring and Obstructive Sleep Apnea Hypopnea Syndrome (OSAHS).