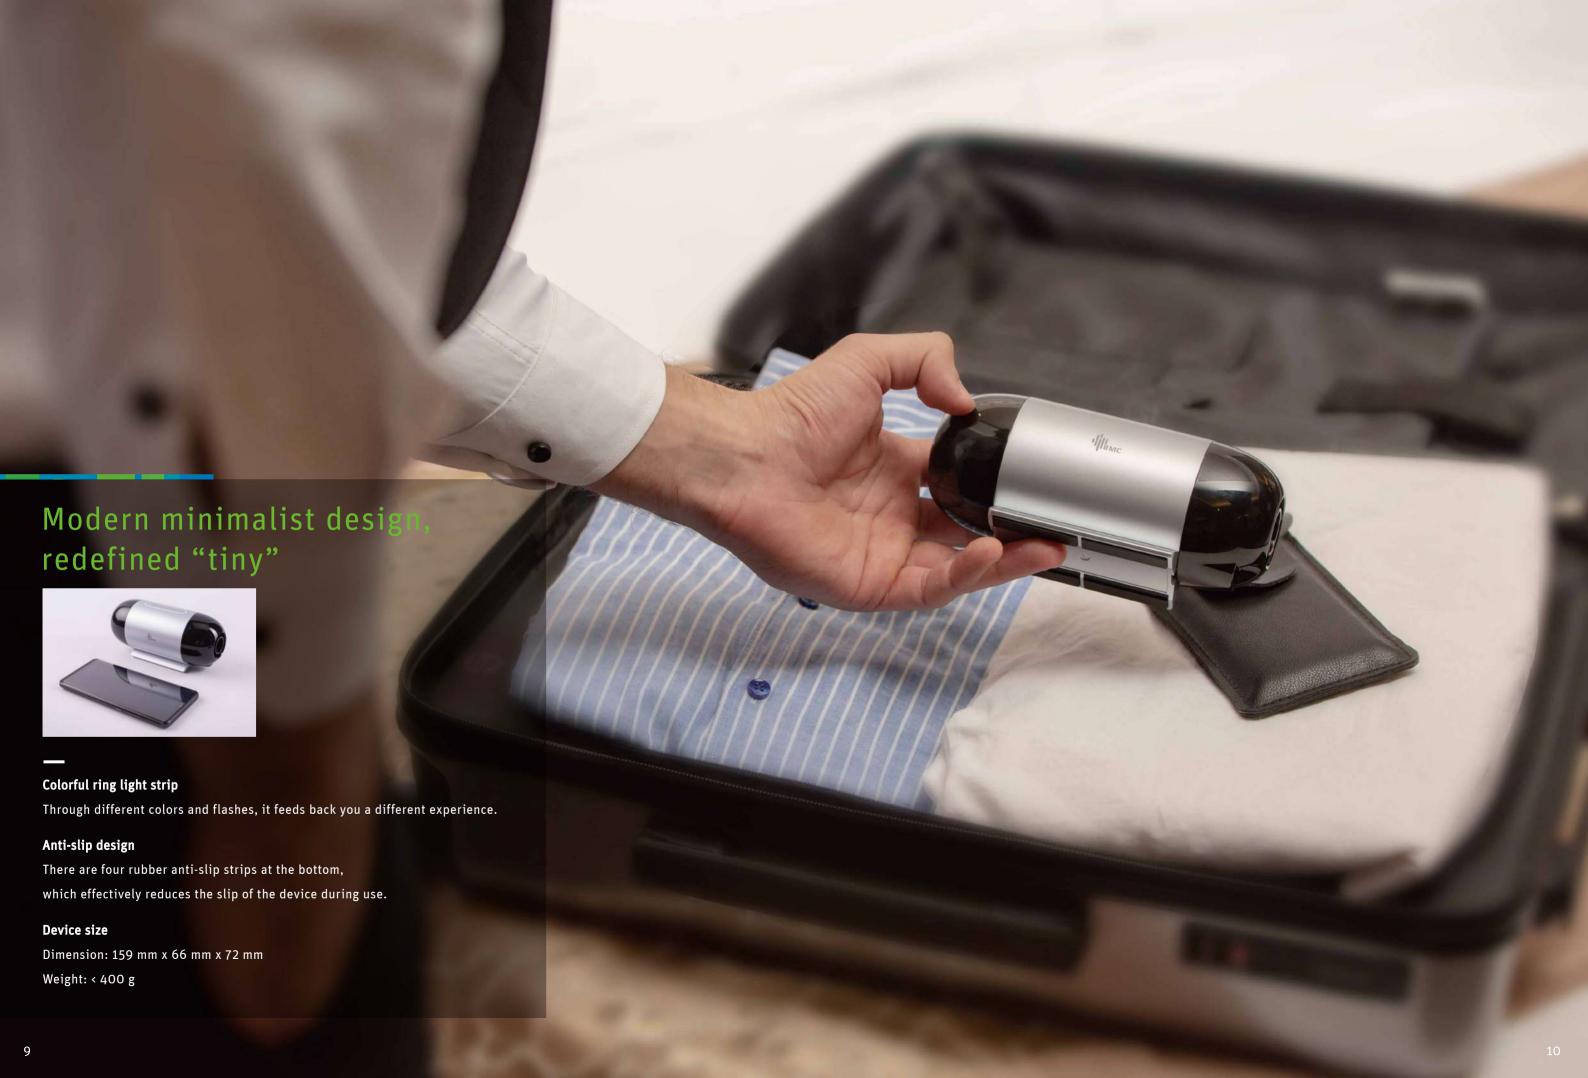

## Rich usage scenarios

BMC M1 Mini is an Auto-adjusting CPAP (Continuous Positive Airway Pressure) device with rich usage scenarios, designed for the treatment of Snoring and Obstructive Sleep Apnea Hypopnea Syndrome (OSAHS).