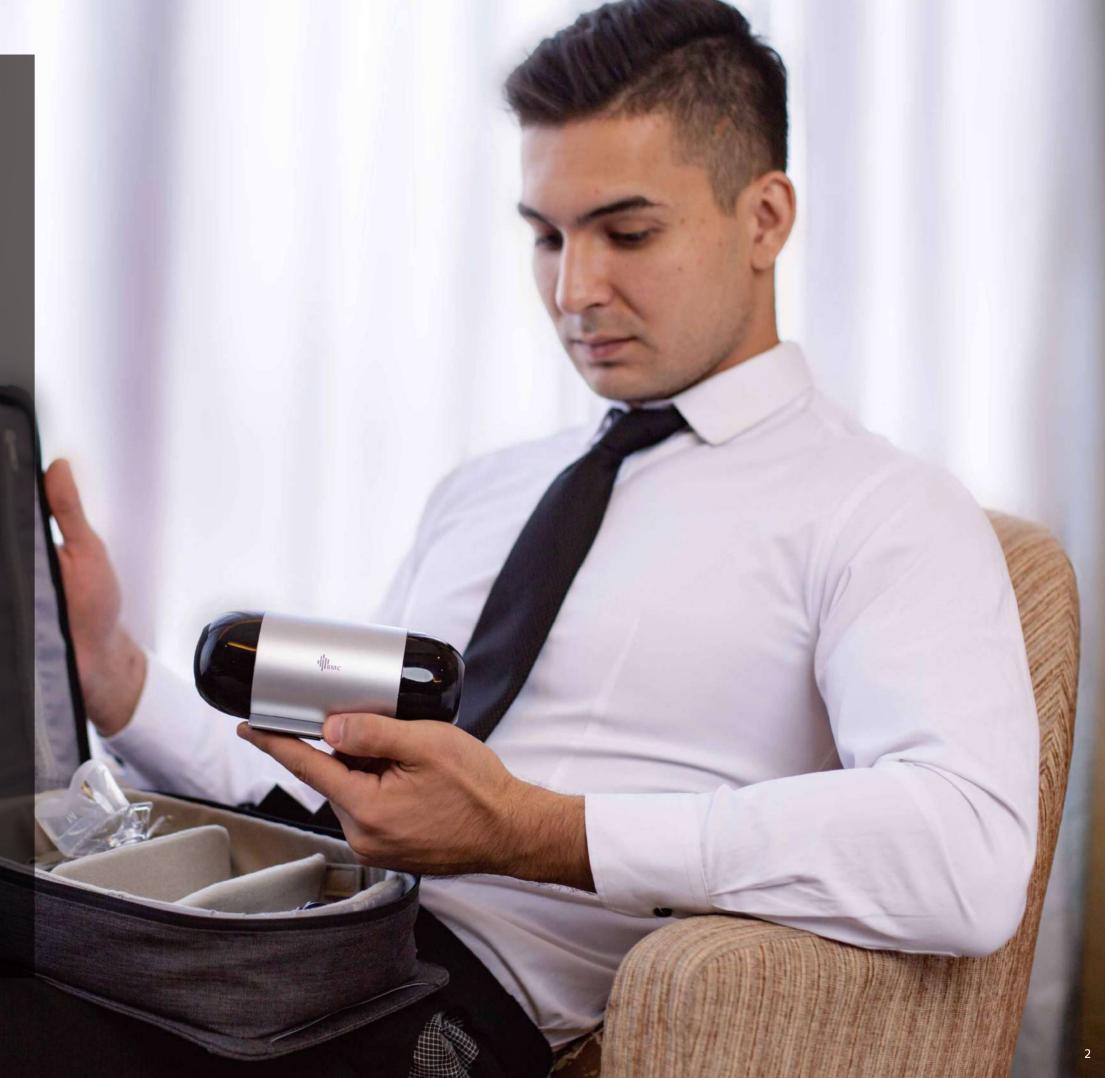

## Rich usage scenarios

BMC M1 Mini is an Auto-adjusting CPAP (Continuous Positive Airway Pressure) device with rich usage scenarios, designed for the treatment of Snoring and Obstructive Sleep Apnea Hypopnea Syndrome (OSAHS).