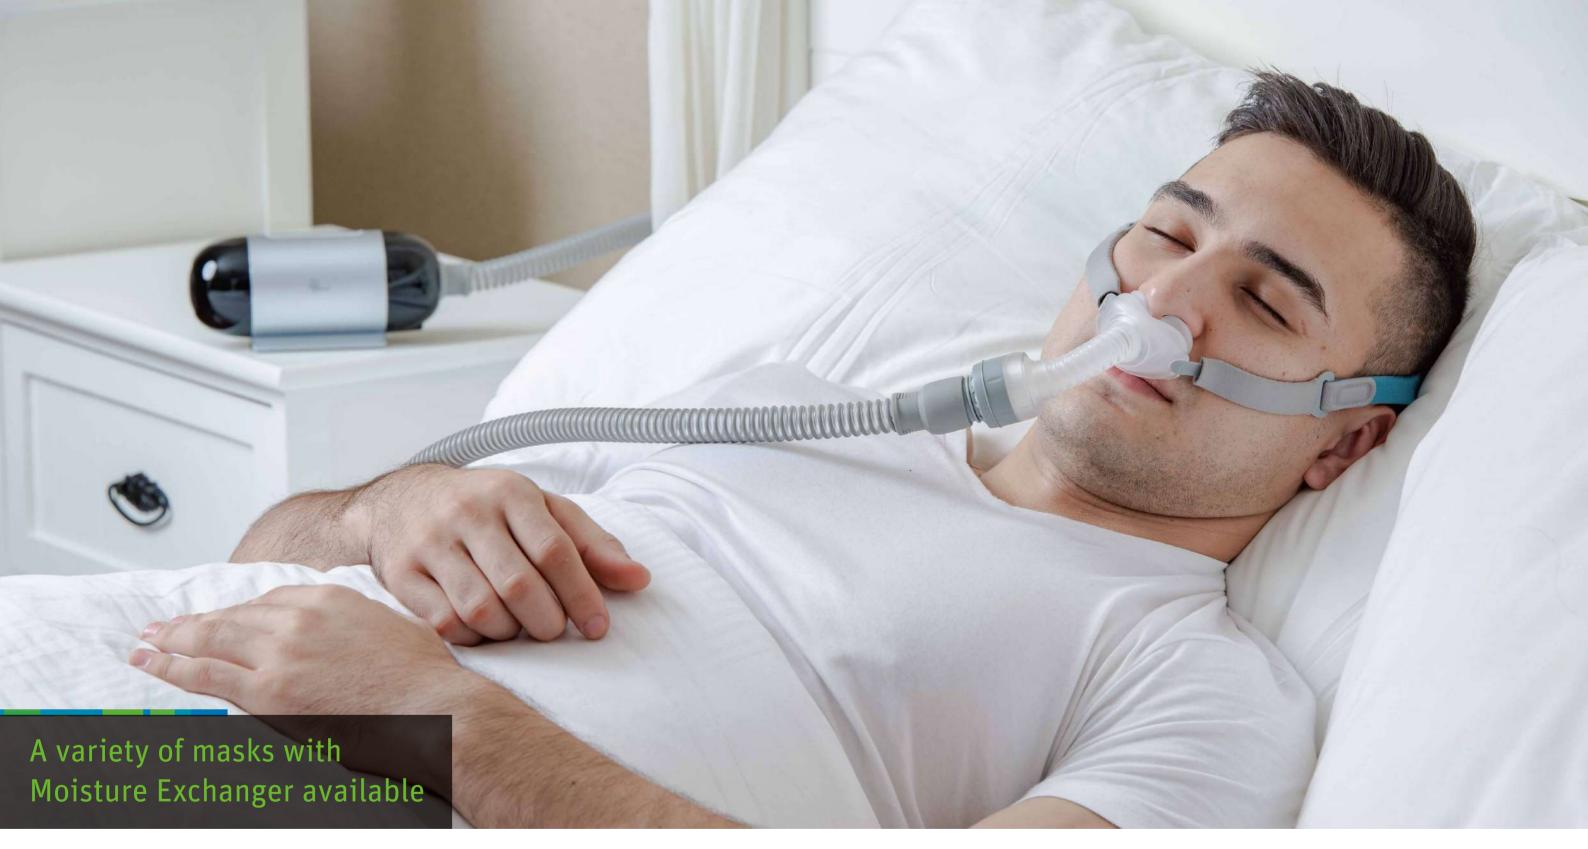

#### Masks

- A variety of masks available
- Adapt to Moisture Exchanger

- Reasonable space arrangement
- Convenient to carry
- Provide effective protection for M1 Mini

#### **Moisture Exchanger**

- Waterless humidification, keep your breath warm and moist
- 2 types optional, normal one and enhanced one
- Convenient and quick

11 12