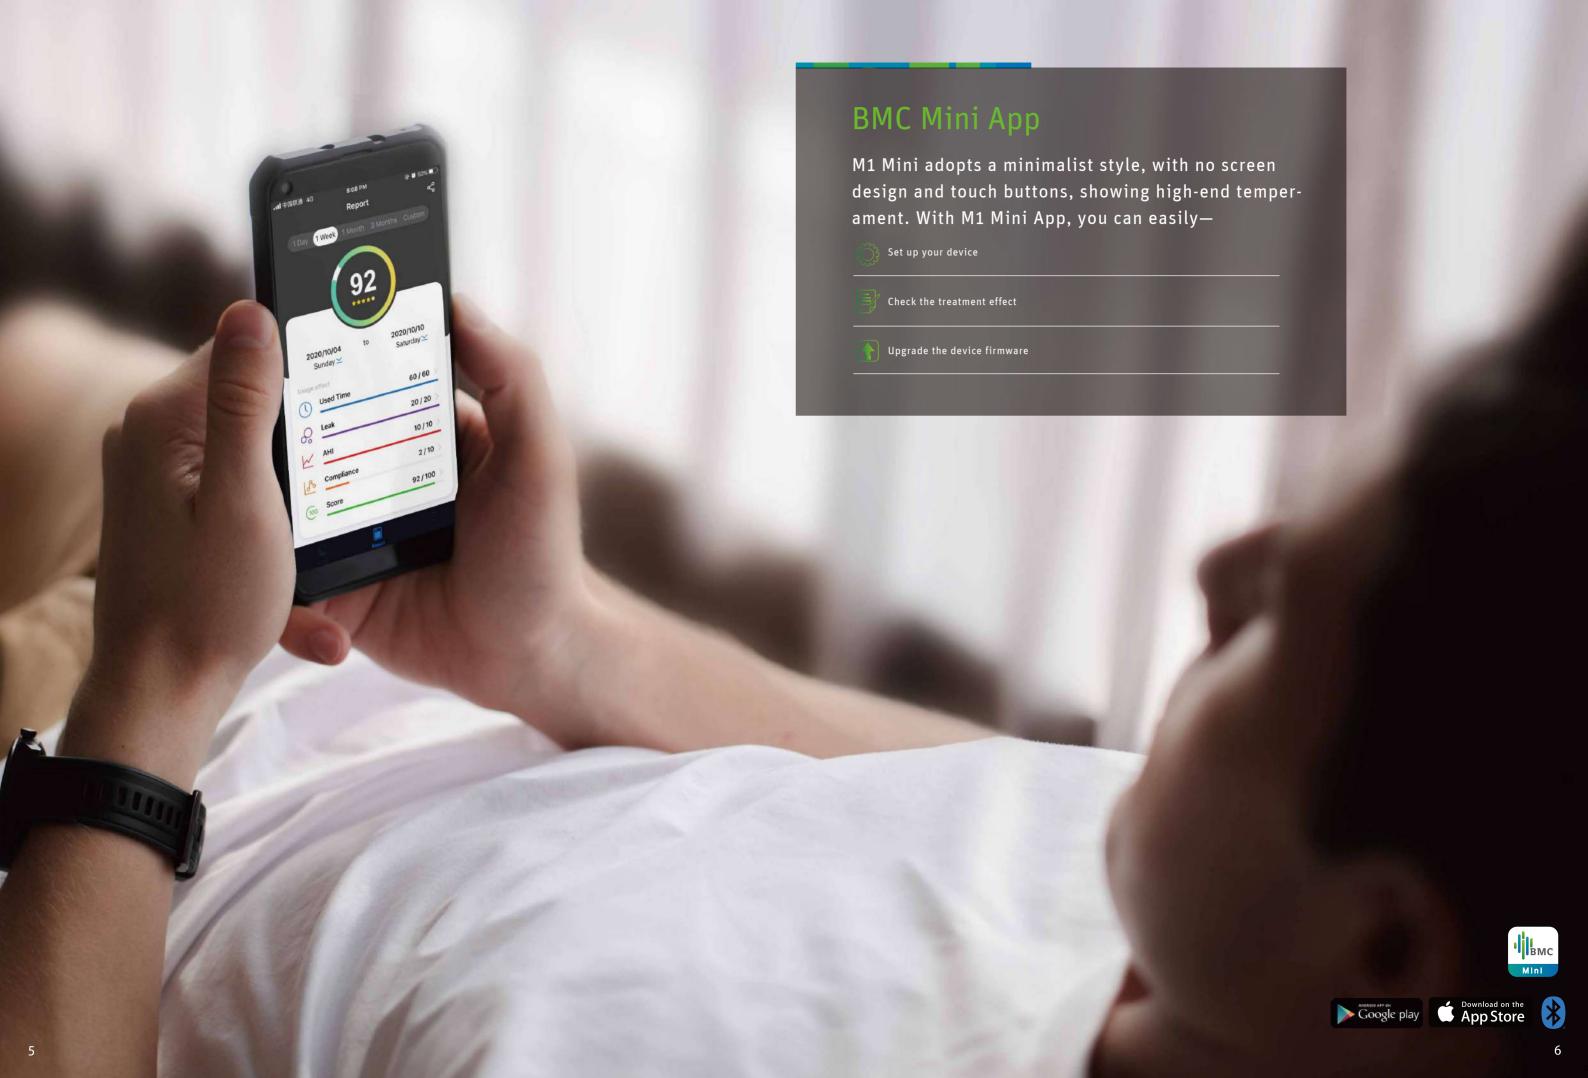

## Rich usage scenarios

BMC M1 Mini is an Auto-adjusting CPAP (Continuous Positive Airway Pressure) device with rich usage scenarios, designed for the treatment of Snoring and Obstructive Sleep Apnea Hypopnea Syndrome (OSAHS).