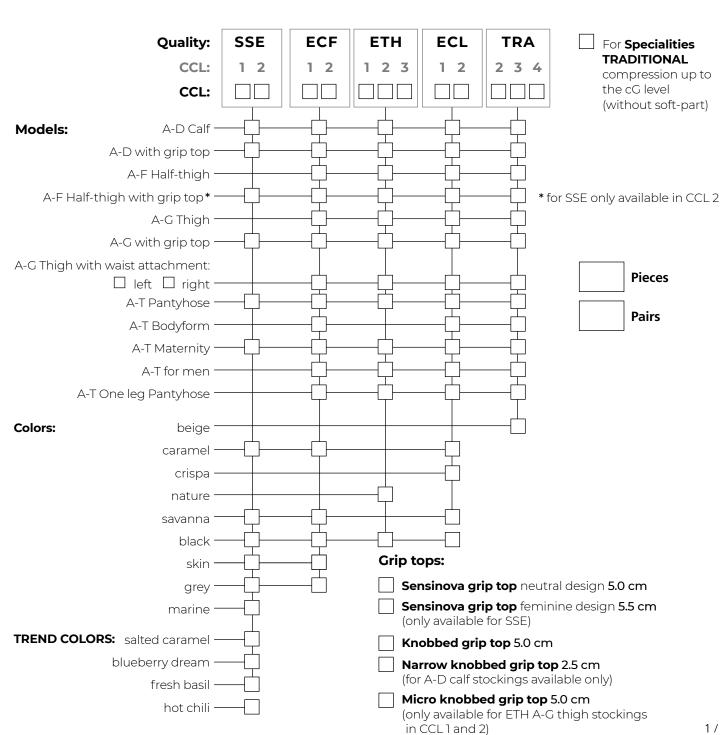

## **Order form Sigvaris Roundknit Custom Made Stockings**

Leg measurements

#### When to measure

The measurements should be taken in the morning, on the edema-free leg, in a standing position.

The measurements should be made directly on the skin. Both legs must be measured, if garments for both legs are required.

#### How should be measured

Circumference: The tape measure should be tight but not cut in when measuring.

**Length:** Measure the length (with the exception of  $\ell$ T) on the inside of the extended leg in a perpendicular position.

### Leg measurements:

02.2023 / M100081\_EXPORT\_en