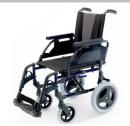

Rev 1 Jan 2021

|                   |                                                 |                                                                                       | Rev.1 Jan 202      |
|-------------------|-------------------------------------------------|---------------------------------------------------------------------------------------|--------------------|
| Invoice to:       |                                                 | Ship to:                                                                              |                    |
| Name:             |                                                 | Name:                                                                                 |                    |
| Street:           |                                                 | Street:                                                                               |                    |
| Town:             | Postal code:                                    | Town: Código posta                                                                    | al:                |
| Country:          |                                                 | Country:                                                                              |                    |
| Telephone:        | Fax:                                            | Telephone: Fax:                                                                       |                    |
| •                 |                                                 | Totophone:                                                                            |                    |
| Order date:       |                                                 | C €                                                                                   |                    |
| Purchase order    | (repeat on all pages):                          |                                                                                       |                    |
| Sunrise medical   | SL                                              | ● = Standard □ = Option cost ○                                                        | = No cost option   |
| Polígono Bakiol,  | 41 - Arrankudiaga, Vizcaya, Spain               |                                                                                       |                    |
| www.SunriseMed    | <u>lical.eu</u>                                 |                                                                                       |                    |
| Please send all o | rder to:                                        | Maximum user weight: 125 kg                                                           |                    |
| •                 | elafuente@sunrisemedical.es; monica.garcia@s    | sunrisemedical.es                                                                     |                    |
| Fax Hotline: +34  |                                                 |                                                                                       | €                  |
| MODE              | LS                                              |                                                                                       |                    |
| BZY030122         | Breezy Premium, backrest fixed, push hand       | les long                                                                              |                    |
| BZY030101 🔲       | Breezy Premium P, backrest half folding         |                                                                                       |                    |
| BZY030075         | Breezy Premium R, reclining backrest            | (Does not include headrest as standard configuration )                                |                    |
| COLO              | URS                                             |                                                                                       |                    |
| BZY100143 O       | Moss Green                                      | (hangers and armrest matt black)                                                      |                    |
| BZY090001 O       | Navy blue                                       | (hangers and armrest matt black)                                                      |                    |
| BZY100144 O       | Grey antharcite                                 | (hangers and armrest matt black)                                                      |                    |
| BZY100115 O       | Ruby Red                                        | (hangers and armrest matt black)                                                      |                    |
| SEAT W            |                                                 |                                                                                       |                    |
| BZYW037 O         | 370 mm                                          |                                                                                       |                    |
| BZYW040 O         | 400 mm                                          |                                                                                       |                    |
| BZYW043 O         | 430 mm                                          |                                                                                       |                    |
| BZYW046 O         | 460 mm                                          |                                                                                       |                    |
| BZYW049 O         | 490 mm                                          |                                                                                       |                    |
| BZYW052 O         | 520 mm                                          |                                                                                       |                    |
| 0                 | UPHOLSTERY                                      |                                                                                       |                    |
| BZY020000 •       |                                                 |                                                                                       |                    |
| BZY020000         | Nylon standard seat upholstery  Anatomical seat |                                                                                       |                    |
| BZY020003         |                                                 |                                                                                       |                    |
| BZY020003         | Anatomical seat with toilet bucket              | 7 1 711 91 7 1 0                                                                      |                    |
|                   | Separating wedge                                | (only available with anatomical seat)                                                 |                    |
| BZY020005 O       | Without seat uphositery                         |                                                                                       |                    |
|                   | REST UPHOLSTERY                                 |                                                                                       |                    |
| BZY030000 •       | Nylon standard back upholstery                  |                                                                                       |                    |
| BZY030002         | Breathable Vented upholstery                    | (Available only with standard backrest)                                               |                    |
| BZY030003         | Anatomical backrest                             | (Not available with half folding backrest)                                            |                    |
| BZY030009 O       | Without back upholstery                         |                                                                                       |                    |
|                   | REST OPTIONS                                    |                                                                                       |                    |
| BZY030010 ●       | Standard backrest                               |                                                                                       |                    |
| BZY030007         | Backrest removable                              | (Available only with standard backrest)                                               |                    |
| BZY030008 □       | Height adjustable push handles                  | (up to 7 cm)                                                                          |                    |
| HEAD              | RESTS                                           | (Available only with standard backrest and nylon upholstery)                          |                    |
|                   |                                                 | (A                                                                                    |                    |
| BZY030004         | Upholstery recline headrest                     | (Available only for reclining backrest)                                               |                    |
| BZY030005         | Std skay headrest                               |                                                                                       |                    |
| BZY030006         | Anatomical headrest                             |                                                                                       |                    |
| CAST              |                                                 |                                                                                       |                    |
| BZY080000 •       | Solid 8" x 1"                                   | (Not available with 22" wheels)                                                       |                    |
| BZY080001         | Solid 8" x 2"                                   | (suitable for rought terrains)(Not available with 22" wheels)                         |                    |
| BZY080002         | Pneumatic 8" x 2"                               | (Not available with 22" wheels)                                                       |                    |
| BZY080003         |                                                 | Only available with 22" wheels, to obtain height from seat to floor of 48 or 45,5 cm) |                    |
| BZY080004         | Solid 8" x 1" PU                                | (Not available with 22" wheels)                                                       |                    |
|                   |                                                 |                                                                                       | SUNRISE            |
|                   |                                                 |                                                                                       | UNRISE<br>MEDICAL. |
|                   |                                                 | <u>www.Su</u>                                                                         | nriseMedical.eu    |
|                   |                                                 | © Sunrise                                                                             | Medical 2021 1/2   |