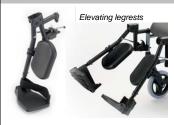

Rev 1 Jan 2021

|                   |                                                 |                                                                                       | Rev.1 Jan 202      |
|-------------------|-------------------------------------------------|---------------------------------------------------------------------------------------|--------------------|
| Invoice to:       |                                                 | Ship to:                                                                              |                    |
| Name:             |                                                 | Name:                                                                                 |                    |
| Street:           |                                                 | Street:                                                                               |                    |
| Town:             | Postal code:                                    | Town: Código posta                                                                    | al:                |
| Country:          |                                                 | Country:                                                                              |                    |
| Telephone:        | Fax:                                            | Telephone: Fax:                                                                       |                    |
| •                 |                                                 | Totophone:                                                                            |                    |
| Order date:       |                                                 | C €                                                                                   |                    |
| Purchase order    | (repeat on all pages):                          |                                                                                       |                    |
| Sunrise medical   | SL                                              | ● = Standard □ = Option cost ○                                                        | = No cost option   |
| Polígono Bakiol,  | 41 - Arrankudiaga, Vizcaya, Spain               |                                                                                       |                    |
| www.SunriseMed    | <u>lical.eu</u>                                 |                                                                                       |                    |
| Please send all o | rder to:                                        | Maximum user weight: 125 kg                                                           |                    |
| •                 | elafuente@sunrisemedical.es; monica.garcia@s    | sunrisemedical.es                                                                     |                    |
| Fax Hotline: +34  |                                                 |                                                                                       | €                  |
| MODE              | LS                                              |                                                                                       |                    |
| BZY030122         | Breezy Premium, backrest fixed, push hand       | les long                                                                              |                    |
| BZY030101 🔲       | Breezy Premium P, backrest half folding         |                                                                                       |                    |
| BZY030075         | Breezy Premium R, reclining backrest            | (Does not include headrest as standard configuration )                                |                    |
| COLO              | URS                                             |                                                                                       |                    |
| BZY100143 O       | Moss Green                                      | (hangers and armrest matt black)                                                      |                    |
| BZY090001 O       | Navy blue                                       | (hangers and armrest matt black)                                                      |                    |
| BZY100144 O       | Grey antharcite                                 | (hangers and armrest matt black)                                                      |                    |
| BZY100115 O       | Ruby Red                                        | (hangers and armrest matt black)                                                      |                    |
| SEAT W            |                                                 |                                                                                       |                    |
| BZYW037 O         | 370 mm                                          |                                                                                       |                    |
| BZYW040 O         | 400 mm                                          |                                                                                       |                    |
| BZYW043 O         | 430 mm                                          |                                                                                       |                    |
| BZYW046 O         | 460 mm                                          |                                                                                       |                    |
| BZYW049 O         | 490 mm                                          |                                                                                       |                    |
| BZYW052 O         | 520 mm                                          |                                                                                       |                    |
| 0                 | UPHOLSTERY                                      |                                                                                       |                    |
| BZY020000 •       |                                                 |                                                                                       |                    |
| BZY020000         | Nylon standard seat upholstery  Anatomical seat |                                                                                       |                    |
| BZY020003         |                                                 |                                                                                       |                    |
| BZY020003         | Anatomical seat with toilet bucket              | 7 1 711 91 7 1 0                                                                      |                    |
|                   | Separating wedge                                | (only available with anatomical seat)                                                 |                    |
| BZY020005 O       | Without seat uphositery                         |                                                                                       |                    |
|                   | REST UPHOLSTERY                                 |                                                                                       |                    |
| BZY030000 •       | Nylon standard back upholstery                  |                                                                                       |                    |
| BZY030002         | Breathable Vented upholstery                    | (Available only with standard backrest)                                               |                    |
| BZY030003         | Anatomical backrest                             | (Not available with half folding backrest)                                            |                    |
| BZY030009 O       | Without back upholstery                         |                                                                                       |                    |
|                   | REST OPTIONS                                    |                                                                                       |                    |
| BZY030010 ●       | Standard backrest                               |                                                                                       |                    |
| BZY030007         | Backrest removable                              | (Available only with standard backrest)                                               |                    |
| BZY030008 □       | Height adjustable push handles                  | (up to 7 cm)                                                                          |                    |
| HEAD              | RESTS                                           | (Available only with standard backrest and nylon upholstery)                          |                    |
|                   |                                                 | (A                                                                                    |                    |
| BZY030004         | Upholstery recline headrest                     | (Available only for reclining backrest)                                               |                    |
| BZY030005         | Std skay headrest                               |                                                                                       |                    |
| BZY030006         | Anatomical headrest                             |                                                                                       |                    |
| CAST              |                                                 |                                                                                       |                    |
| BZY080000 •       | Solid 8" x 1"                                   | (Not available with 22" wheels)                                                       |                    |
| BZY080001         | Solid 8" x 2"                                   | (suitable for rought terrains)(Not available with 22" wheels)                         |                    |
| BZY080002         | Pneumatic 8" x 2"                               | (Not available with 22" wheels)                                                       |                    |
| BZY080003         |                                                 | Only available with 22" wheels, to obtain height from seat to floor of 48 or 45,5 cm) |                    |
| BZY080004         | Solid 8" x 1" PU                                | (Not available with 22" wheels)                                                       |                    |
|                   |                                                 |                                                                                       | SUNRISE            |
|                   |                                                 |                                                                                       | UNRISE<br>MEDICAL. |
|                   |                                                 | <u>www.Su</u>                                                                         | nriseMedical.eu    |
|                   |                                                 | © Sunrise                                                                             | Medical 2021 1/2   |