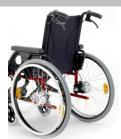

Rev 1 Jan 2021

|                   |                                                 |                                                                                       | Rev.1 Jan 202      |
|-------------------|-------------------------------------------------|---------------------------------------------------------------------------------------|--------------------|
| Invoice to:       |                                                 | Ship to:                                                                              |                    |
| Name:             |                                                 | Name:                                                                                 |                    |
| Street:           |                                                 | Street:                                                                               |                    |
| Town:             | Postal code:                                    | Town: Código posta                                                                    | al:                |
| Country:          |                                                 | Country:                                                                              |                    |
| Telephone:        | Fax:                                            | Telephone: Fax:                                                                       |                    |
| •                 |                                                 | Totophone:                                                                            |                    |
| Order date:       |                                                 | C €                                                                                   |                    |
| Purchase order    | (repeat on all pages):                          |                                                                                       |                    |
| Sunrise medical   | SL                                              | ● = Standard □ = Option cost ○                                                        | = No cost option   |
| Polígono Bakiol,  | 41 - Arrankudiaga, Vizcaya, Spain               |                                                                                       |                    |
| www.SunriseMed    | <u>lical.eu</u>                                 |                                                                                       |                    |
| Please send all o | rder to:                                        | Maximum user weight: 125 kg                                                           |                    |
| •                 | elafuente@sunrisemedical.es; monica.garcia@s    | sunrisemedical.es                                                                     |                    |
| Fax Hotline: +34  |                                                 |                                                                                       | €                  |
| MODE              | LS                                              |                                                                                       |                    |
| BZY030122         | Breezy Premium, backrest fixed, push hand       | les long                                                                              |                    |
| BZY030101 🔲       | Breezy Premium P, backrest half folding         |                                                                                       |                    |
| BZY030075         | Breezy Premium R, reclining backrest            | (Does not include headrest as standard configuration )                                |                    |
| COLO              | URS                                             |                                                                                       |                    |
| BZY100143 O       | Moss Green                                      | (hangers and armrest matt black)                                                      |                    |
| BZY090001 O       | Navy blue                                       | (hangers and armrest matt black)                                                      |                    |
| BZY100144 O       | Grey antharcite                                 | (hangers and armrest matt black)                                                      |                    |
| BZY100115 O       | Ruby Red                                        | (hangers and armrest matt black)                                                      |                    |
| SEAT W            |                                                 |                                                                                       |                    |
| BZYW037 O         | 370 mm                                          |                                                                                       |                    |
| BZYW040 O         | 400 mm                                          |                                                                                       |                    |
| BZYW043 O         | 430 mm                                          |                                                                                       |                    |
| BZYW046 O         | 460 mm                                          |                                                                                       |                    |
| BZYW049 O         | 490 mm                                          |                                                                                       |                    |
| BZYW052 O         | 520 mm                                          |                                                                                       |                    |
| 0                 | UPHOLSTERY                                      |                                                                                       |                    |
| BZY020000 •       |                                                 |                                                                                       |                    |
| BZY020000         | Nylon standard seat upholstery  Anatomical seat |                                                                                       |                    |
| BZY020003         |                                                 |                                                                                       |                    |
| BZY020003         | Anatomical seat with toilet bucket              | 7 1 711 91 7 1 0                                                                      |                    |
|                   | Separating wedge                                | (only available with anatomical seat)                                                 |                    |
| BZY020005 O       | Without seat uphositery                         |                                                                                       |                    |
|                   | REST UPHOLSTERY                                 |                                                                                       |                    |
| BZY030000 •       | Nylon standard back upholstery                  |                                                                                       |                    |
| BZY030002         | Breathable Vented upholstery                    | (Available only with standard backrest)                                               |                    |
| BZY030003         | Anatomical backrest                             | (Not available with half folding backrest)                                            |                    |
| BZY030009 O       | Without back upholstery                         |                                                                                       |                    |
|                   | REST OPTIONS                                    |                                                                                       |                    |
| BZY030010 ●       | Standard backrest                               |                                                                                       |                    |
| BZY030007         | Backrest removable                              | (Available only with standard backrest)                                               |                    |
| BZY030008 □       | Height adjustable push handles                  | (up to 7 cm)                                                                          |                    |
| HEAD              | RESTS                                           | (Available only with standard backrest and nylon upholstery)                          |                    |
|                   |                                                 | (A                                                                                    |                    |
| BZY030004         | Upholstery recline headrest                     | (Available only for reclining backrest)                                               |                    |
| BZY030005         | Std skay headrest                               |                                                                                       |                    |
| BZY030006         | Anatomical headrest                             |                                                                                       |                    |
| CAST              |                                                 |                                                                                       |                    |
| BZY080000 •       | Solid 8" x 1"                                   | (Not available with 22" wheels)                                                       |                    |
| BZY080001         | Solid 8" x 2"                                   | (suitable for rought terrains)(Not available with 22" wheels)                         |                    |
| BZY080002         | Pneumatic 8" x 2"                               | (Not available with 22" wheels)                                                       |                    |
| BZY080003         |                                                 | Only available with 22" wheels, to obtain height from seat to floor of 48 or 45,5 cm) |                    |
| BZY080004         | Solid 8" x 1" PU                                | (Not available with 22" wheels)                                                       |                    |
|                   |                                                 |                                                                                       | SUNRISE            |
|                   |                                                 |                                                                                       | UNRISE<br>MEDICAL. |
|                   |                                                 | <u>www.Su</u>                                                                         | nriseMedical.eu    |
|                   |                                                 | © Sunrise                                                                             | Medical 2021 1/2   |