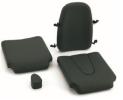

Rev 1 Jan 2021

|                   |                                                 |                                                                                       | Rev.1 Jan 202      |
|-------------------|-------------------------------------------------|---------------------------------------------------------------------------------------|--------------------|
| Invoice to:       |                                                 | Ship to:                                                                              |                    |
| Name:             |                                                 | Name:                                                                                 |                    |
| Street:           |                                                 | Street:                                                                               |                    |
| Town:             | Postal code:                                    | Town: Código posta                                                                    | al:                |
| Country:          |                                                 | Country:                                                                              |                    |
| Telephone:        | Fax:                                            | Telephone: Fax:                                                                       |                    |
| •                 |                                                 | Totophone:                                                                            |                    |
| Order date:       |                                                 | C €                                                                                   |                    |
| Purchase order    | (repeat on all pages):                          |                                                                                       |                    |
| Sunrise medical   | SL                                              | ● = Standard □ = Option cost ○                                                        | = No cost option   |
| Polígono Bakiol,  | 41 - Arrankudiaga, Vizcaya, Spain               |                                                                                       |                    |
| www.SunriseMed    | <u>lical.eu</u>                                 |                                                                                       |                    |
| Please send all o | rder to:                                        | Maximum user weight: 125 kg                                                           |                    |
| •                 | elafuente@sunrisemedical.es; monica.garcia@s    | sunrisemedical.es                                                                     |                    |
| Fax Hotline: +34  |                                                 |                                                                                       | €                  |
| MODE              | LS                                              |                                                                                       |                    |
| BZY030122         | Breezy Premium, backrest fixed, push hand       | les long                                                                              |                    |
| BZY030101 🔲       | Breezy Premium P, backrest half folding         |                                                                                       |                    |
| BZY030075         | Breezy Premium R, reclining backrest            | (Does not include headrest as standard configuration )                                |                    |
| COLO              | URS                                             |                                                                                       |                    |
| BZY100143 O       | Moss Green                                      | (hangers and armrest matt black)                                                      |                    |
| BZY090001 O       | Navy blue                                       | (hangers and armrest matt black)                                                      |                    |
| BZY100144 O       | Grey antharcite                                 | (hangers and armrest matt black)                                                      |                    |
| BZY100115 O       | Ruby Red                                        | (hangers and armrest matt black)                                                      |                    |
| SEAT W            |                                                 |                                                                                       |                    |
| BZYW037 O         | 370 mm                                          |                                                                                       |                    |
| BZYW040 O         | 400 mm                                          |                                                                                       |                    |
| BZYW043 O         | 430 mm                                          |                                                                                       |                    |
| BZYW046 O         | 460 mm                                          |                                                                                       |                    |
| BZYW049 O         | 490 mm                                          |                                                                                       |                    |
| BZYW052 O         | 520 mm                                          |                                                                                       |                    |
| 0                 | UPHOLSTERY                                      |                                                                                       |                    |
| BZY020000 •       |                                                 |                                                                                       |                    |
| BZY020000         | Nylon standard seat upholstery  Anatomical seat |                                                                                       |                    |
| BZY020003         |                                                 |                                                                                       |                    |
| BZY020003         | Anatomical seat with toilet bucket              | 7 1 711 91 7 1 0                                                                      |                    |
|                   | Separating wedge                                | (only available with anatomical seat)                                                 |                    |
| BZY020005 O       | Without seat uphositery                         |                                                                                       |                    |
|                   | REST UPHOLSTERY                                 |                                                                                       |                    |
| BZY030000 •       | Nylon standard back upholstery                  |                                                                                       |                    |
| BZY030002         | Breathable Vented upholstery                    | (Available only with standard backrest)                                               |                    |
| BZY030003         | Anatomical backrest                             | (Not available with half folding backrest)                                            |                    |
| BZY030009 O       | Without back upholstery                         |                                                                                       |                    |
|                   | REST OPTIONS                                    |                                                                                       |                    |
| BZY030010 ●       | Standard backrest                               |                                                                                       |                    |
| BZY030007         | Backrest removable                              | (Available only with standard backrest)                                               |                    |
| BZY030008 □       | Height adjustable push handles                  | (up to 7 cm)                                                                          |                    |
| HEAD              | RESTS                                           | (Available only with standard backrest and nylon upholstery)                          |                    |
|                   |                                                 | (A                                                                                    |                    |
| BZY030004         | Upholstery recline headrest                     | (Available only for reclining backrest)                                               |                    |
| BZY030005         | Std skay headrest                               |                                                                                       |                    |
| BZY030006         | Anatomical headrest                             |                                                                                       |                    |
| CAST              |                                                 |                                                                                       |                    |
| BZY080000 •       | Solid 8" x 1"                                   | (Not available with 22" wheels)                                                       |                    |
| BZY080001         | Solid 8" x 2"                                   | (suitable for rought terrains)(Not available with 22" wheels)                         |                    |
| BZY080002         | Pneumatic 8" x 2"                               | (Not available with 22" wheels)                                                       |                    |
| BZY080003         |                                                 | Only available with 22" wheels, to obtain height from seat to floor of 48 or 45,5 cm) |                    |
| BZY080004         | Solid 8" x 1" PU                                | (Not available with 22" wheels)                                                       |                    |
|                   |                                                 |                                                                                       | SUNRISE            |
|                   |                                                 |                                                                                       | UNRISE<br>MEDICAL. |
|                   |                                                 | <u>www.Su</u>                                                                         | nriseMedical.eu    |
|                   |                                                 | © Sunrise                                                                             | Medical 2021 1/2   |