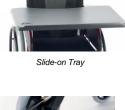

Rev 1 Jan 2021

|                   |                                                 |                                                                                       | Rev.1 Jan 202      |
|-------------------|-------------------------------------------------|---------------------------------------------------------------------------------------|--------------------|
| Invoice to:       |                                                 | Ship to:                                                                              |                    |
| Name:             |                                                 | Name:                                                                                 |                    |
| Street:           |                                                 | Street:                                                                               |                    |
| Town:             | Postal code:                                    | Town: Código posta                                                                    | al:                |
| Country:          |                                                 | Country:                                                                              |                    |
| Telephone:        | Fax:                                            | Telephone: Fax:                                                                       |                    |
| •                 |                                                 | Totophone:                                                                            |                    |
| Order date:       |                                                 | C €                                                                                   |                    |
| Purchase order    | (repeat on all pages):                          |                                                                                       |                    |
| Sunrise medical   | SL                                              | ● = Standard □ = Option cost ○                                                        | = No cost option   |
| Polígono Bakiol,  | 41 - Arrankudiaga, Vizcaya, Spain               |                                                                                       |                    |
| www.SunriseMed    | <u>lical.eu</u>                                 |                                                                                       |                    |
| Please send all o | rder to:                                        | Maximum user weight: 125 kg                                                           |                    |
| •                 | elafuente@sunrisemedical.es; monica.garcia@s    | sunrisemedical.es                                                                     |                    |
| Fax Hotline: +34  |                                                 |                                                                                       | €                  |
| MODE              | LS                                              |                                                                                       |                    |
| BZY030122         | Breezy Premium, backrest fixed, push hand       | les long                                                                              |                    |
| BZY030101 🔲       | Breezy Premium P, backrest half folding         |                                                                                       |                    |
| BZY030075         | Breezy Premium R, reclining backrest            | (Does not include headrest as standard configuration )                                |                    |
| COLO              | URS                                             |                                                                                       |                    |
| BZY100143 O       | Moss Green                                      | (hangers and armrest matt black)                                                      |                    |
| BZY090001 O       | Navy blue                                       | (hangers and armrest matt black)                                                      |                    |
| BZY100144 O       | Grey antharcite                                 | (hangers and armrest matt black)                                                      |                    |
| BZY100115 O       | Ruby Red                                        | (hangers and armrest matt black)                                                      |                    |
| SEAT W            |                                                 |                                                                                       |                    |
| BZYW037 O         | 370 mm                                          |                                                                                       |                    |
| BZYW040 O         | 400 mm                                          |                                                                                       |                    |
| BZYW043 O         | 430 mm                                          |                                                                                       |                    |
| BZYW046 O         | 460 mm                                          |                                                                                       |                    |
| BZYW049 O         | 490 mm                                          |                                                                                       |                    |
| BZYW052 O         | 520 mm                                          |                                                                                       |                    |
| 0                 | UPHOLSTERY                                      |                                                                                       |                    |
| BZY020000 •       |                                                 |                                                                                       |                    |
| BZY020000         | Nylon standard seat upholstery  Anatomical seat |                                                                                       |                    |
| BZY020003         |                                                 |                                                                                       |                    |
| BZY020003         | Anatomical seat with toilet bucket              | 7 1 711 91 7 1 0                                                                      |                    |
|                   | Separating wedge                                | (only available with anatomical seat)                                                 |                    |
| BZY020005 O       | Without seat uphositery                         |                                                                                       |                    |
|                   | REST UPHOLSTERY                                 |                                                                                       |                    |
| BZY030000 •       | Nylon standard back upholstery                  |                                                                                       |                    |
| BZY030002         | Breathable Vented upholstery                    | (Available only with standard backrest)                                               |                    |
| BZY030003         | Anatomical backrest                             | (Not available with half folding backrest)                                            |                    |
| BZY030009 O       | Without back upholstery                         |                                                                                       |                    |
|                   | REST OPTIONS                                    |                                                                                       |                    |
| BZY030010 ●       | Standard backrest                               |                                                                                       |                    |
| BZY030007         | Backrest removable                              | (Available only with standard backrest)                                               |                    |
| BZY030008 □       | Height adjustable push handles                  | (up to 7 cm)                                                                          |                    |
| HEAD              | RESTS                                           | (Available only with standard backrest and nylon upholstery)                          |                    |
|                   |                                                 | (A                                                                                    |                    |
| BZY030004         | Upholstery recline headrest                     | (Available only for reclining backrest)                                               |                    |
| BZY030005         | Std skay headrest                               |                                                                                       |                    |
| BZY030006         | Anatomical headrest                             |                                                                                       |                    |
| CAST              |                                                 |                                                                                       |                    |
| BZY080000 •       | Solid 8" x 1"                                   | (Not available with 22" wheels)                                                       |                    |
| BZY080001         | Solid 8" x 2"                                   | (suitable for rought terrains)(Not available with 22" wheels)                         |                    |
| BZY080002         | Pneumatic 8" x 2"                               | (Not available with 22" wheels)                                                       |                    |
| BZY080003         |                                                 | Only available with 22" wheels, to obtain height from seat to floor of 48 or 45,5 cm) |                    |
| BZY080004         | Solid 8" x 1" PU                                | (Not available with 22" wheels)                                                       |                    |
|                   |                                                 |                                                                                       | SUNRISE            |
|                   |                                                 |                                                                                       | UNRISE<br>MEDICAL. |
|                   |                                                 | <u>www.Su</u>                                                                         | nriseMedical.eu    |
|                   |                                                 | © Sunrise                                                                             | Medical 2021 1/2   |