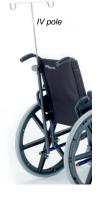

Rev 1 Jan 2021

|                   |                                                 |                                                                                       | Rev.1 Jan 202      |
|-------------------|-------------------------------------------------|---------------------------------------------------------------------------------------|--------------------|
| Invoice to:       |                                                 | Ship to:                                                                              |                    |
| Name:             |                                                 | Name:                                                                                 |                    |
| Street:           |                                                 | Street:                                                                               |                    |
| Town:             | Postal code:                                    | Town: Código posta                                                                    | al:                |
| Country:          |                                                 | Country:                                                                              |                    |
| Telephone:        | Fax:                                            | Telephone: Fax:                                                                       |                    |
| •                 |                                                 | Totophone:                                                                            |                    |
| Order date:       |                                                 | C €                                                                                   |                    |
| Purchase order    | (repeat on all pages):                          |                                                                                       |                    |
| Sunrise medical   | SL                                              | ● = Standard □ = Option cost ○                                                        | = No cost option   |
| Polígono Bakiol,  | 41 - Arrankudiaga, Vizcaya, Spain               |                                                                                       |                    |
| www.SunriseMed    | <u>lical.eu</u>                                 |                                                                                       |                    |
| Please send all o | rder to:                                        | Maximum user weight: 125 kg                                                           |                    |
| •                 | elafuente@sunrisemedical.es; monica.garcia@s    | sunrisemedical.es                                                                     |                    |
| Fax Hotline: +34  |                                                 |                                                                                       | €                  |
| MODE              | LS                                              |                                                                                       |                    |
| BZY030122         | Breezy Premium, backrest fixed, push hand       | les long                                                                              |                    |
| BZY030101 🔲       | Breezy Premium P, backrest half folding         |                                                                                       |                    |
| BZY030075         | Breezy Premium R, reclining backrest            | (Does not include headrest as standard configuration )                                |                    |
| COLO              | URS                                             |                                                                                       |                    |
| BZY100143 O       | Moss Green                                      | (hangers and armrest matt black)                                                      |                    |
| BZY090001 O       | Navy blue                                       | (hangers and armrest matt black)                                                      |                    |
| BZY100144 O       | Grey antharcite                                 | (hangers and armrest matt black)                                                      |                    |
| BZY100115 O       | Ruby Red                                        | (hangers and armrest matt black)                                                      |                    |
| SEAT W            |                                                 |                                                                                       |                    |
| BZYW037 O         | 370 mm                                          |                                                                                       |                    |
| BZYW040 O         | 400 mm                                          |                                                                                       |                    |
| BZYW043 O         | 430 mm                                          |                                                                                       |                    |
| BZYW046 O         | 460 mm                                          |                                                                                       |                    |
| BZYW049 O         | 490 mm                                          |                                                                                       |                    |
| BZYW052 O         | 520 mm                                          |                                                                                       |                    |
| 0                 | UPHOLSTERY                                      |                                                                                       |                    |
| BZY020000 •       |                                                 |                                                                                       |                    |
| BZY020000         | Nylon standard seat upholstery  Anatomical seat |                                                                                       |                    |
| BZY020003         |                                                 |                                                                                       |                    |
| BZY020003         | Anatomical seat with toilet bucket              | 7 1 711 91 7 1 0                                                                      |                    |
|                   | Separating wedge                                | (only available with anatomical seat)                                                 |                    |
| BZY020005 O       | Without seat uphositery                         |                                                                                       |                    |
|                   | REST UPHOLSTERY                                 |                                                                                       |                    |
| BZY030000 •       | Nylon standard back upholstery                  |                                                                                       |                    |
| BZY030002         | Breathable Vented upholstery                    | (Available only with standard backrest)                                               |                    |
| BZY030003         | Anatomical backrest                             | (Not available with half folding backrest)                                            |                    |
| BZY030009 O       | Without back upholstery                         |                                                                                       |                    |
|                   | REST OPTIONS                                    |                                                                                       |                    |
| BZY030010 ●       | Standard backrest                               |                                                                                       |                    |
| BZY030007         | Backrest removable                              | (Available only with standard backrest)                                               |                    |
| BZY030008 □       | Height adjustable push handles                  | (up to 7 cm)                                                                          |                    |
| HEAD              | RESTS                                           | (Available only with standard backrest and nylon upholstery)                          |                    |
|                   |                                                 | (A                                                                                    |                    |
| BZY030004         | Upholstery recline headrest                     | (Available only for reclining backrest)                                               |                    |
| BZY030005         | Std skay headrest                               |                                                                                       |                    |
| BZY030006         | Anatomical headrest                             |                                                                                       |                    |
| CAST              |                                                 |                                                                                       |                    |
| BZY080000 •       | Solid 8" x 1"                                   | (Not available with 22" wheels)                                                       |                    |
| BZY080001         | Solid 8" x 2"                                   | (suitable for rought terrains)(Not available with 22" wheels)                         |                    |
| BZY080002         | Pneumatic 8" x 2"                               | (Not available with 22" wheels)                                                       |                    |
| BZY080003         |                                                 | Only available with 22" wheels, to obtain height from seat to floor of 48 or 45,5 cm) |                    |
| BZY080004         | Solid 8" x 1" PU                                | (Not available with 22" wheels)                                                       |                    |
|                   |                                                 |                                                                                       | SUNRISE            |
|                   |                                                 |                                                                                       | UNRISE<br>MEDICAL. |
|                   |                                                 | <u>www.Su</u>                                                                         | nriseMedical.eu    |
|                   |                                                 | © Sunrise                                                                             | Medical 2021 1/2   |