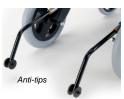

Rev 1 Jan 2021

|                   |                                                 |                                                                                       | Rev.1 Jan 202      |
|-------------------|-------------------------------------------------|---------------------------------------------------------------------------------------|--------------------|
| Invoice to:       |                                                 | Ship to:                                                                              |                    |
| Name:             |                                                 | Name:                                                                                 |                    |
| Street:           |                                                 | Street:                                                                               |                    |
| Town:             | Postal code:                                    | Town: Código posta                                                                    | al:                |
| Country:          |                                                 | Country:                                                                              |                    |
| Telephone:        | Fax:                                            | Telephone: Fax:                                                                       |                    |
| •                 |                                                 | Totophone:                                                                            |                    |
| Order date:       |                                                 | C €                                                                                   |                    |
| Purchase order    | (repeat on all pages):                          |                                                                                       |                    |
| Sunrise medical   | SL                                              | ● = Standard □ = Option cost ○                                                        | = No cost option   |
| Polígono Bakiol,  | 41 - Arrankudiaga, Vizcaya, Spain               |                                                                                       |                    |
| www.SunriseMed    | <u>lical.eu</u>                                 |                                                                                       |                    |
| Please send all o | rder to:                                        | Maximum user weight: 125 kg                                                           |                    |
| •                 | elafuente@sunrisemedical.es; monica.garcia@s    | sunrisemedical.es                                                                     |                    |
| Fax Hotline: +34  |                                                 |                                                                                       | €                  |
| MODE              | LS                                              |                                                                                       |                    |
| BZY030122         | Breezy Premium, backrest fixed, push hand       | les long                                                                              |                    |
| BZY030101 🔲       | Breezy Premium P, backrest half folding         |                                                                                       |                    |
| BZY030075         | Breezy Premium R, reclining backrest            | (Does not include headrest as standard configuration )                                |                    |
| COLO              | URS                                             |                                                                                       |                    |
| BZY100143 O       | Moss Green                                      | (hangers and armrest matt black)                                                      |                    |
| BZY090001 O       | Navy blue                                       | (hangers and armrest matt black)                                                      |                    |
| BZY100144 O       | Grey antharcite                                 | (hangers and armrest matt black)                                                      |                    |
| BZY100115 O       | Ruby Red                                        | (hangers and armrest matt black)                                                      |                    |
| SEAT W            |                                                 |                                                                                       |                    |
| BZYW037 O         | 370 mm                                          |                                                                                       |                    |
| BZYW040 O         | 400 mm                                          |                                                                                       |                    |
| BZYW043 O         | 430 mm                                          |                                                                                       |                    |
| BZYW046 O         | 460 mm                                          |                                                                                       |                    |
| BZYW049 O         | 490 mm                                          |                                                                                       |                    |
| BZYW052 O         | 520 mm                                          |                                                                                       |                    |
| 0                 | UPHOLSTERY                                      |                                                                                       |                    |
| BZY020000 •       |                                                 |                                                                                       |                    |
| BZY020000         | Nylon standard seat upholstery  Anatomical seat |                                                                                       |                    |
| BZY020003         |                                                 |                                                                                       |                    |
| BZY020003         | Anatomical seat with toilet bucket              | 7 1 711 91 7 1 0                                                                      |                    |
|                   | Separating wedge                                | (only available with anatomical seat)                                                 |                    |
| BZY020005 O       | Without seat uphositery                         |                                                                                       |                    |
|                   | REST UPHOLSTERY                                 |                                                                                       |                    |
| BZY030000 •       | Nylon standard back upholstery                  |                                                                                       |                    |
| BZY030002         | Breathable Vented upholstery                    | (Available only with standard backrest)                                               |                    |
| BZY030003         | Anatomical backrest                             | (Not available with half folding backrest)                                            |                    |
| BZY030009 O       | Without back upholstery                         |                                                                                       |                    |
|                   | REST OPTIONS                                    |                                                                                       |                    |
| BZY030010 ●       | Standard backrest                               |                                                                                       |                    |
| BZY030007         | Backrest removable                              | (Available only with standard backrest)                                               |                    |
| BZY030008 □       | Height adjustable push handles                  | (up to 7 cm)                                                                          |                    |
| HEAD              | RESTS                                           | (Available only with standard backrest and nylon upholstery)                          |                    |
|                   |                                                 | (A                                                                                    |                    |
| BZY030004         | Upholstery recline headrest                     | (Available only for reclining backrest)                                               |                    |
| BZY030005         | Std skay headrest                               |                                                                                       |                    |
| BZY030006         | Anatomical headrest                             |                                                                                       |                    |
| CAST              |                                                 |                                                                                       |                    |
| BZY080000 •       | Solid 8" x 1"                                   | (Not available with 22" wheels)                                                       |                    |
| BZY080001         | Solid 8" x 2"                                   | (suitable for rought terrains)(Not available with 22" wheels)                         |                    |
| BZY080002         | Pneumatic 8" x 2"                               | (Not available with 22" wheels)                                                       |                    |
| BZY080003         |                                                 | Only available with 22" wheels, to obtain height from seat to floor of 48 or 45,5 cm) |                    |
| BZY080004         | Solid 8" x 1" PU                                | (Not available with 22" wheels)                                                       |                    |
|                   |                                                 |                                                                                       | SUNRISE            |
|                   |                                                 |                                                                                       | UNRISE<br>MEDICAL. |
|                   |                                                 | <u>www.Su</u>                                                                         | nriseMedical.eu    |
|                   |                                                 | © Sunrise                                                                             | Medical 2021 1/2   |