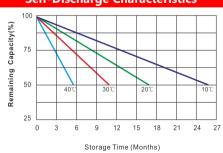

### **Self-Discharge Characteristics**

neng Battery Group Co., Ltd. Changxing Tianying Import & Export Co., Ltd.

## **TNE12-15**

| Specificaion                      |                 |                                                                                                                                                             |
|-----------------------------------|-----------------|-------------------------------------------------------------------------------------------------------------------------------------------------------------|
| Nominal Voltage                   |                 | 12V                                                                                                                                                         |
| Nominal Capa                      | city            | 15Ah                                                                                                                                                        |
| Rated                             | C20(1.80V/cell) | 15Ah                                                                                                                                                        |
| Capacity                          | C10(1.80V/cell) | 14Ah                                                                                                                                                        |
| (25°C)                            | C5(1.75V/cell)  | 13Ah                                                                                                                                                        |
| Container Material                |                 | ABS (Flame-retardant ABSUL94-V0 is optional)                                                                                                                |
| Operating<br>Temperature<br>Range | Discharge       | -20 ~ +50°C                                                                                                                                                 |
|                                   | Charge          | 0 ~ +40°C                                                                                                                                                   |
|                                   | Storage         | -15 ~ +40°C                                                                                                                                                 |
| Capacity<br>Effected by           | 40°C / 104°F    | 106%                                                                                                                                                        |
|                                   | 25°C / 77°F     | 100%                                                                                                                                                        |
| Temperature                       | 0°C / 32°F      | 86%                                                                                                                                                         |
| remperature                       | -10°C / 14°F    | 65%                                                                                                                                                         |
| Charge Method                     |                 | Please refer to the "Charge Characteristics (25°C)" below                                                                                                   |
| Monthly Self Discharge            |                 | <3%, TNE series stored at 25°C require a supplementary charge every six months, the charging interval would shrink when the ambient temperature went higher |