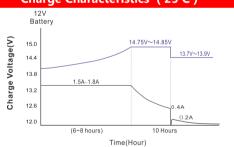

#### Charge Characteristics (25°C)

## **TNE12-15**

| Specificaion                      |                 |                                                                                                                                                             |
|-----------------------------------|-----------------|-------------------------------------------------------------------------------------------------------------------------------------------------------------|
| Nominal Voltage                   |                 | 12V                                                                                                                                                         |
| Nominal Capa                      | city            | 15Ah                                                                                                                                                        |
| Rated                             | C20(1.80V/cell) | 15Ah                                                                                                                                                        |
| Capacity                          | C10(1.80V/cell) | 14Ah                                                                                                                                                        |
| (25°C)                            | C5(1.75V/cell)  | 13Ah                                                                                                                                                        |
| Container Material                |                 | ABS (Flame-retardant ABSUL94-V0 is optional)                                                                                                                |
| Operating<br>Temperature<br>Range | Discharge       | -20 ~ +50°C                                                                                                                                                 |
|                                   | Charge          | 0 ~ +40°C                                                                                                                                                   |
|                                   | Storage         | -15 ~ +40°C                                                                                                                                                 |
| Capacity<br>Effected by           | 40°C / 104°F    | 106%                                                                                                                                                        |
|                                   | 25°C / 77°F     | 100%                                                                                                                                                        |
| Temperature                       | 0°C / 32°F      | 86%                                                                                                                                                         |
| remperature                       | -10°C / 14°F    | 65%                                                                                                                                                         |
| Charge Method                     |                 | Please refer to the "Charge Characteristics (25°C)" below                                                                                                   |
| Monthly Self Discharge            |                 | <3%, TNE series stored at 25°C require a supplementary charge every six months, the charging interval would shrink when the ambient temperature went higher |