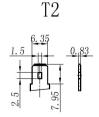

Terminal Type: T2

Weight

4.3kg 9.48lbs

This document is subject to change without prior notification

Changing Time in Time in Time in the Control of the

www.tianneng

Version:

. Releas