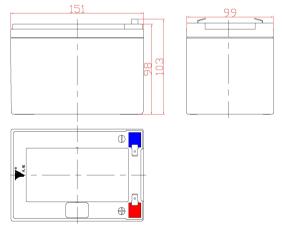

### **Dimension**

Unit:mm

Length $151\pm 2$ mm/5.94inchWidth $99\pm 2$ mm/3.9inchContainer Height $98\pm 2$ mm/3.86inchTotal Height $103\pm 2$ mm/4.06inch

ISO9001

Terminal Type: T2

Weight

4.3kg 9.48lbs

This document is subject to change without prior notification

Changing Time in Time in Time in the Control of the

www.tianneng

Version:

. Releas