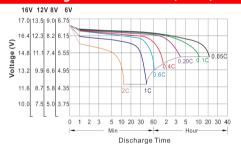

|
| remperature                       | -10°C / 14°F    | 65%                                                                                                                                                         |
| Charge Method                     |                 | Please refer to the "Charge Characteristics (25°C)" below                                                                                                   |
| Monthly Self Discharge            |                 | <3%, TNE series stored at 25°C require a supplementary charge every six months, the charging interval would shrink when the ambient temperature went higher |

### **Performance Curve**

### **Discharge Characteristics (25℃)**



### **Cycle Lifes With Depth Of Discharge**



#### Charge Characteristics (25°C)



### **Self-Discharge Characteristics**



neng Battery Group Co., Ltd. Changxing Tianying Import & Export Co., Ltd.