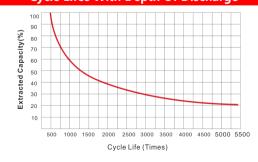

|
| remperature                       | -10°C / 14°F    | 65%                                                                                                                                                         |
| Charge Method                     |                 | Please refer to the "Charge Characteristics (25°C)" below                                                                                                   |
| Monthly Self Discharge            |                 | <3%, TNE series stored at 25°C require a supplementary charge every six months, the charging interval would shrink when the ambient temperature went higher |

### **Performance Curve**

### **Discharge Characteristics (25℃)**



### **Cycle Lifes With Depth Of Discharge**



#### Charge Characteristics (25°C)



### **Self-Discharge Characteristics**



neng Battery Group Co., Ltd. Changxing Tianying Import & Export Co., Ltd.