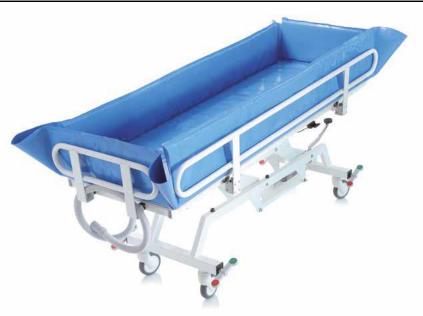

## Main features

Shower stretcher for washing and transferring patients, hydraulically elevatable from 59 to 93 cm, with a tiltable spring up to 5° for proper drainage during and after use. Constructed with epoxi painted steel anti-corrosive treatment of automotive derivation to guarantee reliability and durability.

Padded cover in PVC reinforced with polyester, phthalate-free, sanitizable. High sliding wheels, Ø 125 mm, are equipped with a total block brake. The limited width of the stretcher allows for easy movement without the need for effort even in spaces. Equipped with 180 ° folding handrails to allow an easy positioning of the patient on the stretcher directly from the bed and vice versa.

## **Image product**

| REFERENCES                          |                  |  |  |  |  |  |
|-------------------------------------|------------------|--|--|--|--|--|
| Fabricante en conformidad con 93/42 | MORETTI S.P.A.   |  |  |  |  |  |
| Παραγωγή                            | ITALIA           |  |  |  |  |  |
| Clase de dispositivo 93/42          | Clase I          |  |  |  |  |  |
| GMDN Clasification Code             | 31092            |  |  |  |  |  |
| Μέγιστο βάρος χρήστη                | 180 Kg           |  |  |  |  |  |
| Ανύψωση                             | <i>Υδραυλική</i> |  |  |  |  |  |