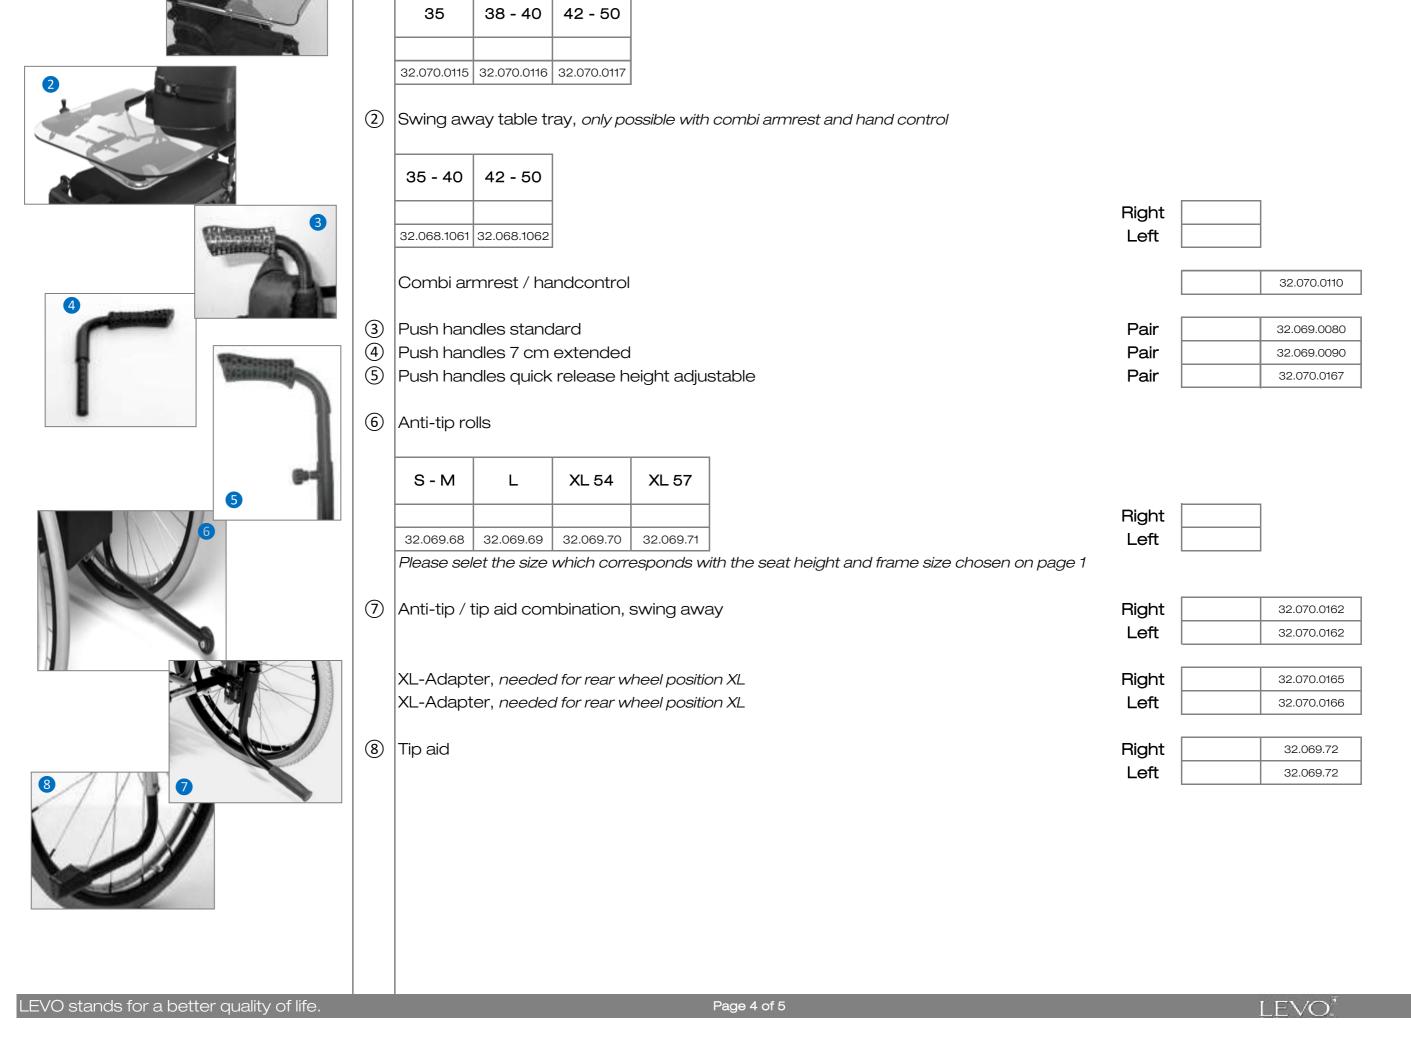

cessories                                                                              |          |             |  |  |  |  |  |  |  |
|                 |        |                                                                                          |          |             |  |  |  |  |  |  |  |
|                 |        | Table tray                                                                               |          |             |  |  |  |  |  |  |  |
| 2               |        |                                                                                          |          |             |  |  |  |  |  |  |  |
|                 |        | 25 28 40 42 50                                                                           |          |             |  |  |  |  |  |  |  |



|            |      | Accessoiries                                                                                           |             |               |             |              |               |                               |                          |             |             |             |   |
|------------|------|--------------------------------------------------------------------------------------------------------|-------------|---------------|-------------|--------------|---------------|-------------------------------|--------------------------|-------------|-------------|-------------|---|
| 9          | 9    | Spoke guard transparent                                                                                |             |               |             |