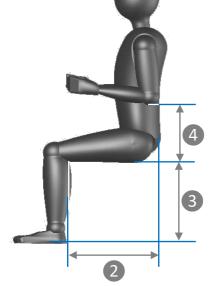

# Dealer 2017

| LEVO Dealer:                                                                                                                                                                                                                                                                                                                                                                                                                                                                                                                                                         |                                                              | Date:                                                                      | 3           |
|----------------------------------------------------------------------------------------------------------------------------------------------------------------------------------------------------------------------------------------------------------------------------------------------------------------------------------------------------------------------------------------------------------------------------------------------------------------------------------------------------------------------------------------------------------------------|--------------------------------------------------------------|----------------------------------------------------------------------------|-------------|
| Dealer reference / Client name:                                                                                                                                                                                                                                                                                                                                                                                                                                                                                                                                      |                                                              | Anglikerstrasse 20<br>CH-5610 Wohlen                                       |             |
| Order number:                                                                                                                                                                                                                                                                                                                                                                                                                                                                                                                                                        |                                                              | Phone: +41 56 618 44 11<br>Fax: +41 56 618 44 10<br>e-mail: office@levo.ch |             |
| <ul> <li>Standard configuration</li> <li>Transport dimensions: width 60 cm, let</li> <li>M/E Wheelchair: Manual driving, seatint</li> <li>Seat plate and backrest upholstery</li> <li>Flip-up armrests</li> <li>Armrest height and armrest angle adjutt</li> <li>Armrests round with built-in control swith</li> <li>Fold down backrest</li> <li>Standard colors: platinum, red, yellow,</li> <li>Two-piece flip-up footrest</li> <li>Pneumatic rear wheels and pump</li> <li>Batteries and battery charger</li> <li>Chest strap and knee support with we</li> </ul> | ig and powered standing<br>istable<br>ritch<br>blue or black | otplate)                                                                   |             |
| Anthropometric Data                                                                                                                                                                                                                                                                                                                                                                                                                                                                                                                                                  | Hip width                                                    |                                                                            |             |
|                                                                                                                                                                                                                                                                                                                                                                                                                                                                                                                                                                      |                                                              | o the measured hip width in a sitting position:                            | 35 cm 48 cm |