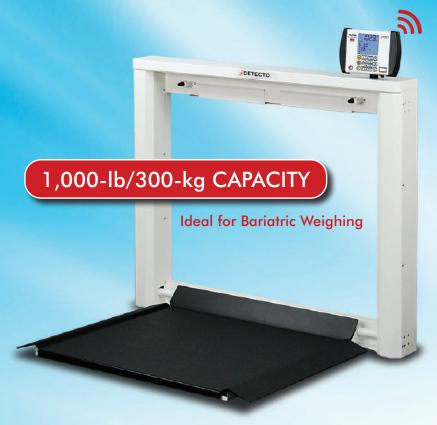

## model 7550 Wall-Mount Fold-up WHEELCHAIR SCALES

DETECTO is the largest medical scale manufacturer in the United States providing clinical-grade accuracy and dependability for over 113 years.

The 7550's 1.5-inch/38-mm high platform is very low to the ground for easy patient access. This makes the process simple and minimal effort required in order to roll a patient on and off the weighing platform.

| Model                           | 7550                                                                                                                                                                                                                                                          | 7550-AC             | 7550-C                            | 7550-C-AC                                                    |
|---------------------------------|---------------------------------------------------------------------------------------------------------------------------------------------------------------------------------------------------------------------------------------------------------------|---------------------|-----------------------------------|--------------------------------------------------------------|
| Description                     | AC adapter<br>not included                                                                                                                                                                                                                                    | AC adapter included | Bluetooth / Wi-Fi<br>connectivity | Bluetooth / Wi-Fi<br>connectivity and AC<br>adapter included |
| Capacity                        | 1,000 lb x 0.2 lb / 300 kg x 0.1 kg                                                                                                                                                                                                                           |                     |                                   |                                                              |
| Platform Size<br>(Flat Portion) | 32.3 in W x 33 in D x 1.5 in H / 81.9 cm W x 83.9 cm D x 3.8 cm H                                                                                                                                                                                             |                     |                                   |                                                              |
| Overall Dimensions              | Width: 50.3 in / 127.6 cm  Depth: 39.3 in / 99.7 cm (with platform extended)   6.6 in / 16.8 cm (without platform extended)  Height: 48.8 in / 123.8 cm (with indicator)   41.1 in / 104.4 cm (without indicator)                                             |                     |                                   |                                                              |
| Weight Indicator<br>Dimensions  | 9.8 inch W x 6.8 inch H x 1.8 inch D / 248.9 mm W x 172.7 mm H x 45.7 mm D                                                                                                                                                                                    |                     |                                   |                                                              |
| LCD Display Size                | 3.5 inch W x 3 inch H / 89 mm W x 76 mm H backlit blue LCD                                                                                                                                                                                                    |                     |                                   |                                                              |
| Display                         | Weight: 5 digit, seven segment, 0.875 inch / 22.2 mm high LCD<br>Height: 4 digit, seven segment, 0.5 inch / 12.7 mm high LCD<br>Body Mass Index: 3 digit, seven segment, 0.5 inch / 12.7 mm high LCD<br>ID: 14 digit, 14 segment, 0.35 inch / 8.9 mm high LCD |                     |                                   |                                                              |
| Resolution                      | 5,000 divisions, maximum                                                                                                                                                                                                                                      |                     |                                   |                                                              |
| Keypad                          | Sealed-membrane type with 19 color-coded keys                                                                                                                                                                                                                 |                     |                                   |                                                              |
| Connectivity Ports              | RS232 serial and USB (standard), wired and Wi-Fi Ethernet                                                                                                                                                                                                     |                     |                                   |                                                              |
| Power                           | 6 C cell Alkaline, Ni-Cad or NiMH batteries (not included) OR 12 VDC 1.25A wall plug-in AC power adapter, Detecto part number MV1PWR (included with -AC models listed above)                                                                                  |                     |                                   |                                                              |
| Battery Life                    | 7,560 weighments (with backlight fully ON) / 10,620 weighments (with backlight fully OFF)                                                                                                                                                                     |                     |                                   |                                                              |
| Weighing Mechanism              | Electronic load cells                                                                                                                                                                                                                                         |                     |                                   |                                                              |
| Lifting Mechanism               | Gas springs                                                                                                                                                                                                                                                   |                     |                                   |                                                              |
| Operating Temperature           | 14° to 104° F (-10° to +40° C)                                                                                                                                                                                                                                |                     |                                   |                                                              |
| Construction                    | Steel                                                                                                                                                                                                                                                         |                     |                                   |                                                              |
| UPC Code                        | 809161190908                                                                                                                                                                                                                                                  | 809161316803        | 809161320800                      | 809161324402                                                 |
| Net Weight                      | 180 lb / 82 kg                                                                                                                                                                                                                                                | 181 lb / 82 kg      | 180 lb / 82 kg                    | 181 lb / 82 kg                                               |
| Shipping Weight                 | 238 lb / 108 kg                                                                                                                                                                                                                                               | 239 lb / 109 kg     | 238 lb / 108 kg                   | 239 lb / 109 kg                                              |