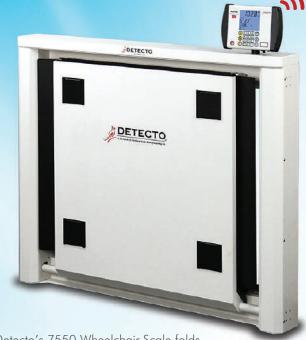

Detecto's 7550 Wheelchair Scale folds up compact against the wall to conserve floor space when not in use.

- Compact Vertical Fold-Up Platform Conserves Space
- Pushbutton and Keypad Tare for Wheelchair Weights
- Accommodates Some Sizes of Power Wheelchairs
- May be Used on Carpet or Hard Floor Surfaces

## Detecto's model 7550 wheelchair scale features a unique fold-up storage design that saves space when not in use.

The 7550 easily accommodates most wheelchairs, and yet requires very little floor space when folded up. The slim 6.6-inch / 17-cm profile takes up minimal space when installed in a medical facility hallway, clinical office, or patient room. When you're ready to weigh, simply lower the platform and the gas spring lifting mechanism will gently lower it into place. The patient may be easily rolled onto the scale, and a platform lip will hold the wheelchair securely in place for weighing.