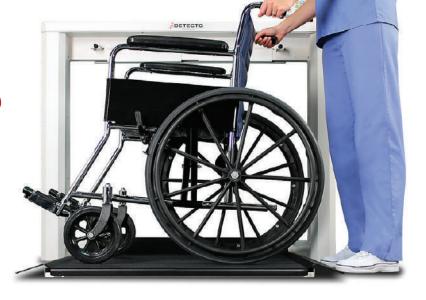

## Detecto's model 7550 wheelchair scale features a unique fold-up storage design that saves space when not in use.

The 7550 easily accommodates most wheelchairs, and yet requires very little floor space when folded up. The slim 6.6-inch / 17-cm profile takes up minimal space when installed in a medical facility hallway, clinical office, or patient room. When you're ready to weigh, simply lower the platform and the gas spring lifting mechanism will gently lower it into place. The patient may be easily rolled onto the scale, and a platform lip will hold the wheelchair securely in place for weighing.