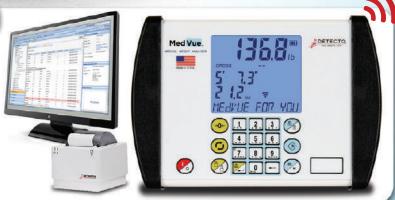

Slim 6.6-inch / 17-cm Compact Profile

The 7550's MedVue<sup>®</sup> weight indicator is the clinical industry's most advanced, featuring EMR/EHR-ready serial, USB, and Bluetooth /

Wi-Fi Models Available, BMI calculation, yellow "quick keys" for basic weighing, and a multiline LCD display. The scale is powered by 6 C batteries (not included) or optional AC adapter.