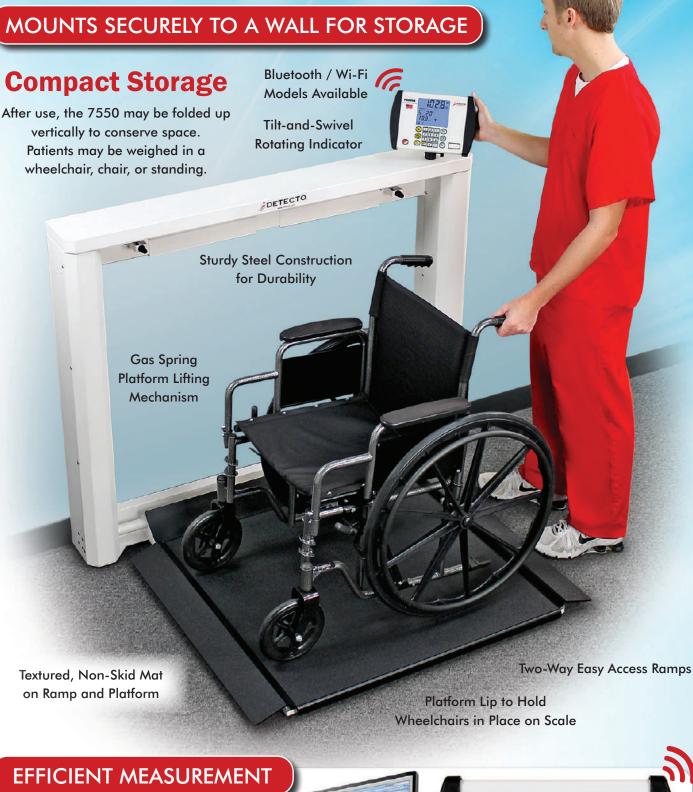

Detecto's 7550 Wheelchair Scale folds up compact against the wall to conserve floor space when not in use.

- Compact Vertical Fold-Up Platform Conserves Space
- Pushbutton and Keypad Tare for Wheelchair Weights
- Accommodates Some Sizes of Power Wheelchairs
- May be Used on Carpet or Hard Floor Surfaces

## Detecto's model 7550 wheelchair scale features a unique fold-up storage design that saves space when not in use.

The 7550 easily accommodates most wheelchairs, and yet requires very little floor space when folded up. The slim 6.6-inch / 17-cm profile takes up minimal space when installed in a medical facility hallway, clinical office, or patient room. When you're ready to weigh, simply lower the platform and the gas spring lifting mechanism will gently lower it into place. The patient may be easily rolled onto the scale, and a platform lip will hold the wheelchair securely in place for weighing.

Slim 6.6-inch / 17-cm Compact Profile

The 7550's MedVue<sup>®</sup> weight indicator is the clinical industry's most advanced, featuring EMR/EHR-ready serial, USB, and Bluetooth /

Wi-Fi Models Available, BMI calculation, yellow "quick keys" for basic weighing, and a multiline LCD display. The scale is powered by 6 C batteries (not included) or optional AC adapter.

## model 7550 Wall-Mount Fold-up WHEELCHAIR SCALES

DETECTO is the largest medical scale manufacturer in the United States providing clinical-grade accuracy and dependability for over 113 years.

The 7550's 1.5-inch/38-mm high platform is very low to the ground for easy patient access. This makes the process simple and minimal effort required in order to roll a patient on and off the weighing platform.