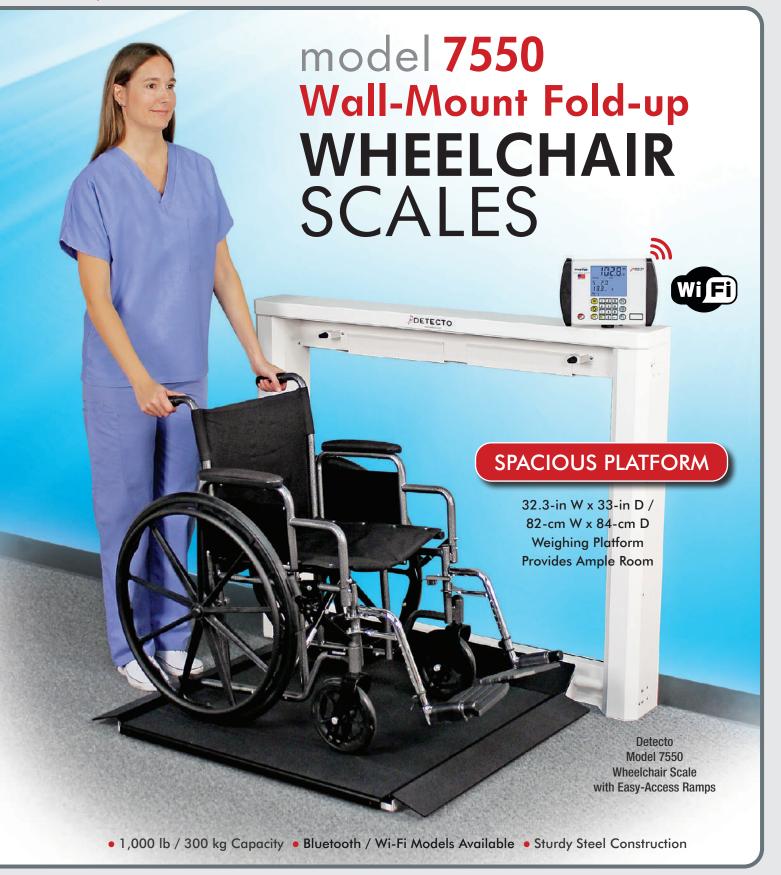

## Detecto's model 7550 wheelchair scale features a unique fold-up storage design that saves space when not in use.

The 7550 easily accommodates most wheelchairs, and yet requires very little floor space when folded up. The slim 6.6-inch / 17-cm profile takes up minimal space when installed in a medical facility hallway, clinical office, or patient room. When you're ready to weigh, simply lower the platform and the gas spring lifting mechanism will gently lower it into place. The patient may be easily rolled onto the scale, and a platform lip will hold the wheelchair securely in place for weighing.

## model 7550 Wall-Mount Fold-up WHEELCHAIR SCALES

DETECTO is the largest medical scale manufacturer in the United States providing clinical-grade accuracy and dependability for over 113 years.

The 7550's 1.5-inch/38-mm high platform is very low to the ground for easy patient access. This makes the process simple and minimal effort required in order to roll a patient on and off the weighing platform.