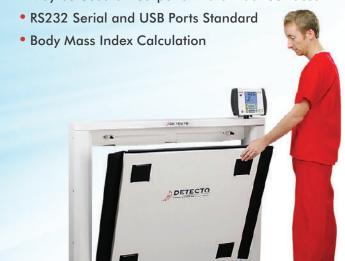

Slim 6.6-inch / 17-cm Compact Profile

The 7550's MedVue<sup>®</sup> weight indicator is the clinical industry's most advanced, featuring EMR/EHR-ready serial, USB, and Bluetooth /

Wi-Fi Models Available, BMI calculation, yellow "quick keys" for basic weighing, and a multiline LCD display. The scale is powered by 6 C batteries (not included) or optional AC adapter.