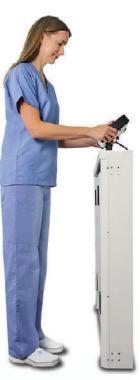

Detecto's 7550 Wheelchair Scale folds up compact against the wall to conserve floor space when not in use.

- Compact Vertical Fold-Up Platform Conserves Space
- Pushbutton and Keypad Tare for Wheelchair Weights
- Accommodates Some Sizes of Power Wheelchairs
- May be Used on Carpet or Hard Floor Surfaces

## Detecto's model 7550 wheelchair scale features a unique fold-up storage design that saves space when not in use.

The 7550 easily accommodates most wheelchairs, and yet requires very little floor space when folded up. The slim 6.6-inch / 17-cm profile takes up minimal space when installed in a medical facility hallway, clinical office, or patient room. When you're ready to weigh, simply lower the platform and the gas spring lifting mechanism will gently lower it into place. The patient may be easily rolled onto the scale, and a platform lip will hold the wheelchair securely in place for weighing.